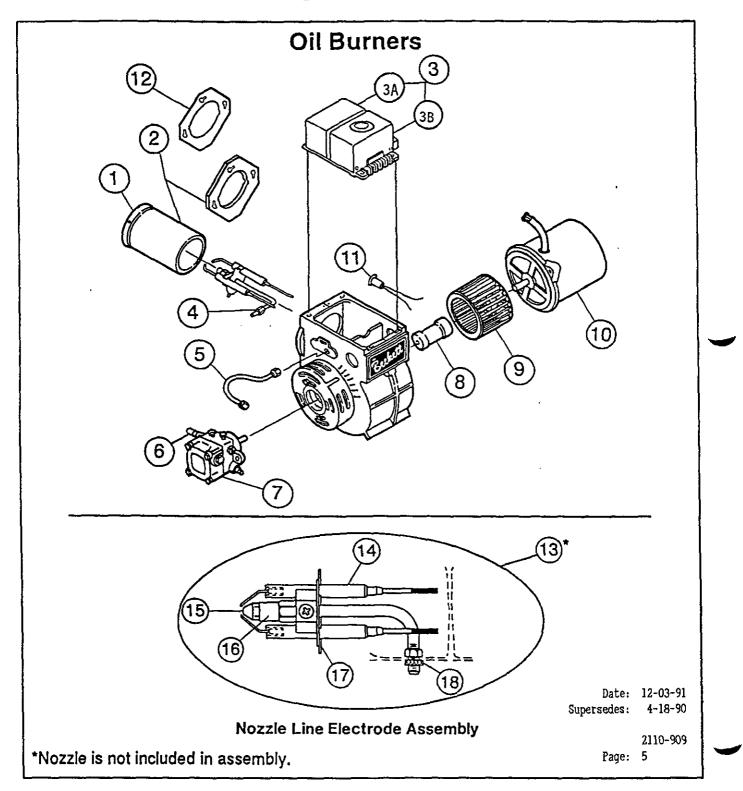

#### BURNER COMPONENTS

| Dwrg.<br>No. | Bard<br>Part No.         | Supplier<br>Part No. | Description                                   | FLR085D36A | FLR110D48A | FLR1 40D60A |
|--------------|--------------------------|----------------------|-----------------------------------------------|------------|------------|-------------|
| 1            | 9022-003                 | F3                   | Head                                          | X          | х          |             |
| 1            | 9022-034                 | F4                   | Head                                          |            |            | X           |
| 2            | 9022-019                 | 51236009BK           | Air Tube and Flange Assy.<br>5-1/2" Insertion | X          | X          | X           |
| 3            | <mark>)9022-036</mark> _ | 40100-02-BK          | Primary Control and Ignitor Assembly *        | x          | X          | x           |
| 3A           | 9022-037                 | 14280-S0-S           | Interrupted Duty Ignitor Only                 | x          | X          | x           |
| <u>3B</u>    | 9022-038                 | 14290-02-AOS         | Primary Control Only                          | x          | <u> </u>   | х х         |
| 4            | 9022-007                 | 571801               | Bulkhead Fitting                              | X          | X          | x           |
| 5            | 9022-008                 | 5636                 | Connector Tube                                | x          | <u> </u>   | X           |
| 6            | 9022-009                 | 2256                 | Pump Outlet Elbow                             | X          | <u> </u>   | х           |
| 7            | 9022-010                 | 24600                | Pump, Single Stage                            | x          | <u> </u>   | x           |
| 8            | 9022-011                 | 2454                 | Coupling                                      | X          | Х          | X           |
| 9            | 9022-012                 | 24590                | Blower                                        | <u>×</u>   | <u>X</u>   | Х           |
| 10           | 9022-013                 | 2456U                | Motor 1/7 HP 3450 RPM                         | <u>x</u>   | X          | X           |
| 11           | 9022-039                 | 40153-SO-E           | Cad Cell Assembly**                           | х          | х          | х           |
|              | 9022-040                 | 144075               | Cad Cell Eye Only                             | R          | <u> </u>   | х           |
| 12           | 9022-024                 | 3616                 | Mounting Flange Gasket                        | x          | <u>x</u>   | x           |
| 13           | 9022-015                 | NL72YH               | Nozzle Line Electrode Assembly                | x          | X          | <u>x</u>    |
| 14           | 9022-017                 | 5780                 | Electrode Insulator Assembly                  | x          | X          | X           |
| 15           | 9011-001                 |                      | Nozzle .75 GPH 80 degree A                    | x          |            |             |
| 15           | 9011-003                 |                      | Nozzle 1.00 GPH 80 degree A                   |            | х          |             |
| 15           | 9011-006                 |                      | Nozzle 1.25 GPH 80 degree A                   |            |            | <u>x</u>    |
| 16           | 9022-016                 | 213U                 | Nozzle Adapter, Single                        | x          | X          | x           |
| 17           | 9022-023                 | 3384P                | Static Plate 3-3/8"                           | х          | х          |             |
| 17           | 9022-035                 | 3383P                | Static Plate 2-3/4"                           |            |            | x           |
| 18           | 9022-018                 | 3666                 | Bulkhead Fitting Locknut                      | x          | X          | X           |

\* Includes 9022-037 interrupted duty ignitor, 9022-038 primaty control, and 9022-039 cad cell assembly. \*\* Includes 9022-040 cad cell eye.

۰.

Date: 12-03-91 Supersedes: 1-03-91