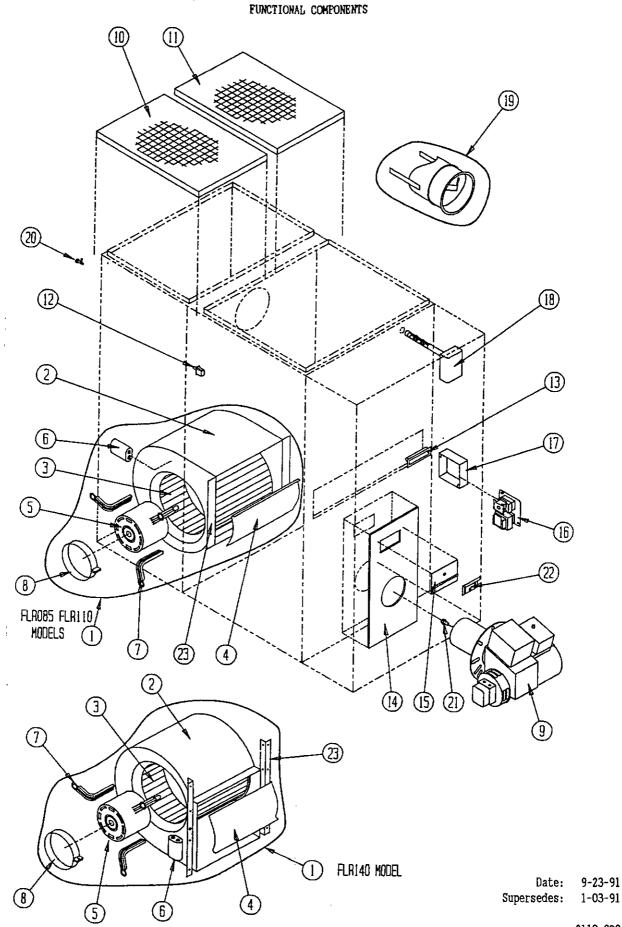

#### FUNCTIONAL COMPONENTS

| Dwg.<br>No.   | Part No.          | Description                                                        | FLRO85D36A | FLR110D48A | FLR140D60A |
|---------------|-------------------|--------------------------------------------------------------------|------------|------------|------------|
| 1             | 900-054           | Blower Assembly                                                    |            | х          |            |
| 1             | 900-157           | Blower Assembly                                                    | X          |            |            |
| 1             | 900-158           | Blower Assembly                                                    |            | <u>X</u>   |            |
| 2             | 151-073           | Blower Housing Assembly                                            | X          |            |            |
| 2             | 151~082           | Blower Housing Assembly                                            |            | Х          |            |
| 2             | 5152-050          | Blower Housing Assembly (1)<br>Blower Wheel                        |            |            | <u>×</u>   |
| 3             | 5152-014          |                                                                    | X          |            |            |
| 3             | 5152-053          | Blower Wheel                                                       |            |            | Х          |
| 3             | 5152-059          | Blower Wheel                                                       |            | X          |            |
| 4             | 144-128           | Diffuser<br>Diffuser                                               | х          |            |            |
| 4             | 144-129<br>NA     |                                                                    |            | Х          |            |
| <u>4</u><br>5 | NA<br>8105-036    | Diffuser (1)<br>Notor 1/3 hp.ccw                                   | X          |            | Х.         |
| 5             | 8105-038          | Notor 1/2 hp cw                                                    | ^          | x          |            |
| 5             | 8100-018          | Motor 3/4 hp 115C ccw PSC                                          |            | Î          | w.         |
| 6             | 8552-002          | Capacitor 5/370                                                    | x          |            | X          |
| 6             | 8552-004          | Capacitor 7.5/370                                                  | Â          | x          |            |
| 6             | 8552-026          | Capacitor 15/370                                                   |            |            | x          |
| $\frac{1}{7}$ | 8200-034          | Notor Mount Arm                                                    | 3          | 3          |            |
| 1 1           | 8200-035          | Motor Mount Arm                                                    |            |            | 3          |
| 8             | 8200-033          | Motor Mount Band                                                   | X          | x          | x          |
| 9             | 9020-018          | Oil Burner                                                         | X          | X          |            |
| 9             | 9020-019          | Oil Burner                                                         |            |            | x          |
| 10            | 7003-020          | Permanent Filter 11.5 x 17 x 1                                     | I          |            |            |
| 10            | 7003-021          | Permanent Filter 10 x 20 x 1                                       |            | 1          |            |
| 10            |                   | Not used on 140 model                                              |            |            |            |
| 11            | 7003-016          | Permanent Filter 13 x 20 x 1                                       |            | 1          | 2          |
| 11            | 7003-020          | Permanent Filter 11.5 x 17 x 1                                     | 1          |            |            |
| 12            | 8406-013          | Door Switch                                                        | х          |            |            |
| 12            | 8406-047          | Door Switch                                                        |            | X          | х          |
| 13            | 1171-025          | Door Pull                                                          | 2          | 2          | 2          |
| 14            | 19 <b>2</b> 1-021 | Front Plate Gasket                                                 | X          | x          |            |
| 14            | 1921-022          | Front Plate Gasket                                                 |            |            | x          |
| 15            | 142-027           | Inspection Door Hinge                                              | X          | X          | X          |
| 16            | 8201-006          | Fan Center (2 speed relay)                                         | X          | X          | X          |
| 17            | 8614-039          | Front Junction Box                                                 | X          | <u> </u>   | x          |
| 18            | 8402-042          | Fan/Limit Control                                                  | <u>x</u> . | X          | x          |
| 19            | 8601-031          | Barometric Damper                                                  | <u>x</u>   | X          | х          |
| 20            | 1171-012          | Flush Cabinet Latch                                                | X          | <u> </u>   | х          |
| 21            | 9011-001          | Nozzle .75 GPH 80 Degree                                           | X          |            |            |
| 21            | 9011-003          | Nozzle 1.00 GPH 80 Degree                                          |            | х          |            |
| 21            | 9011-006          | Nozzle 1.25 GPH 80 Degree                                          |            |            | <u> </u>   |
| 22            | 142-026           | Inspection Door Cover                                              | <u>X</u>   | <u>X</u>   | X          |
| 23            | 104-783           | Blower Angles                                                      | 2          | 2          |            |
| 23            | 104-794           | Blower Angles<br>2 part No. 5152-050 includes bousing diffuser and | <u></u>    |            | 2          |

(1) Balloon No. 2 part No. 5152-050 includes housing, diffuser, and blower wheel part No. 5152-053.

Date: 4-06-92

Supersedes: 1-03-91

Page: 4

Beckett BURNER COMPONENTS