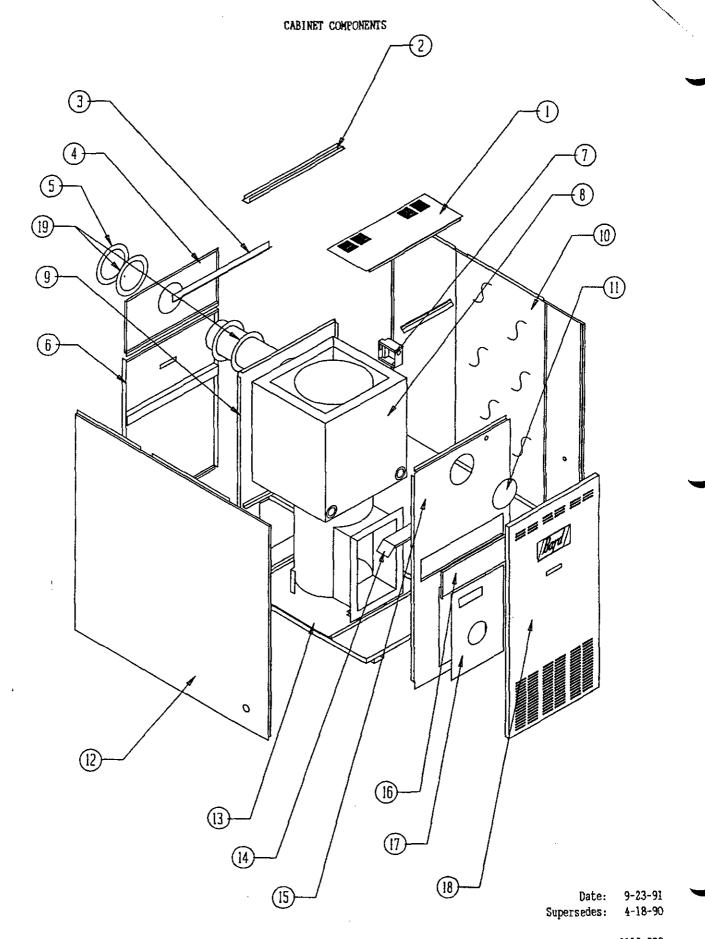

#### CABINET COMPONENTS

| Dwg.<br>No. | Part No.            | Description                                         | FLRO85D36A | FLR110D48A | FLR1 40D60A   |
|-------------|---------------------|-----------------------------------------------------|------------|------------|---------------|
|             | 106-126             | Top Fill                                            | X          |            |               |
| 1<br>2      | 106-128<br>164-536  | Top Fill<br>Top Channel                             | X          | x          | X             |
| 2           | 164-537             | Top Channel                                         | n          | x          |               |
| 3           | 540-189             | Filter Support                                      | X          | X          |               |
| 3           | 540-175             | Filter Support                                      |            |            | x             |
| 4           | 108-082             | Upper Back                                          | X          |            |               |
| 4           | 108-083             | Upper Back                                          |            | x          |               |
| 4           | 108-085             | Upper Back                                          |            |            | x             |
| 5           | 166-007             | Smoke Pipe Collar 6"                                | 2          | 2          | 2             |
| 6           | 552-219             | Blower Door                                         | X          | x          |               |
| 6           | 552-197             | Blower Door                                         |            |            | x             |
| 7           | 116-084             | Rear Junction Box                                   | X          | x          | X             |
| 8           | 171-169             | Heat Exchanger Assembly                             | Х          |            |               |
|             |                     | (Includes combustion chamber part No. 7090~005) (1) |            |            |               |
| 8           | 171-170             | Heat Exchanger Assembly                             |            | x          |               |
|             |                     | (Includes combustion chamber part No. 7090-005) (1) |            |            |               |
| 8           | 171-177             | Heat Exchanger Assembly                             |            |            |               |
|             |                     | (Includes combustion chamber part No. 7090-003) (1) |            |            | x             |
| 9           | 521-208             | Blower Partition                                    | X          |            |               |
| 9           | 521-210             | Blower Partition                                    |            | x          |               |
| 9           | 521-171             | Blower Partition                                    |            |            | X             |
| 10          | 501-246             | Right Side                                          | Х          |            |               |
| 10          | 501-248             | Right Side                                          |            | x          |               |
| 10          | 501-222             | Right Side                                          |            |            | ХХ            |
| 11          | 142-029             | Flue Cover                                          | X          | x          |               |
| 11          | NA                  |                                                     |            |            | Х             |
| 12          | 501-247             | Left Side                                           | Х          |            |               |
| 12          | 501-249             | Left Side                                           |            | x          |               |
| 12          | 501-223             | Left Side                                           |            |            | x             |
| 13          | 127-175             | Base                                                | х          | x          |               |
| 13          | 127-180             | Base                                                |            |            | X             |
| 14          | 168-048             | Air Baffle                                          | X          |            | x             |
| 14          | 168-049             | Air Baffle                                          |            | X          |               |
| 15          | 520-207             | Burner Partition                                    | X          |            |               |
| 15          | 520-209             | Burner Partition                                    |            | x          |               |
| 15          | 520-197             | Burner Partition                                    |            |            | X             |
| 16          | 542-037             | Clean Out Cover Plate                               | X          | x          |               |
| 16          | 542-038             | Clean Out Cover Plate                               |            | ·          | Х             |
| 17          | 161-027             | Front Plate Assembly                                | X          | x          |               |
| 17          | 161-029             | Front Plate Assembly                                |            |            | <u>X</u>      |
| 18          | 152-184             | Burner Door                                         | X          |            |               |
| 18          | 152-185             | Burner Door                                         |            | X          |               |
| 18<br>19    | 152-198<br>1921-006 | Burner Door<br>Smoke Pipe Gasket 6"                 | 2          | 2          | <u>x</u><br>2 |

(1) Combustion chamber part No. 7090-005 and 7090-003 may be ordered separately.

Date: 4-06-92 Supersedes: 9-23-91

2110-909 Page: 3