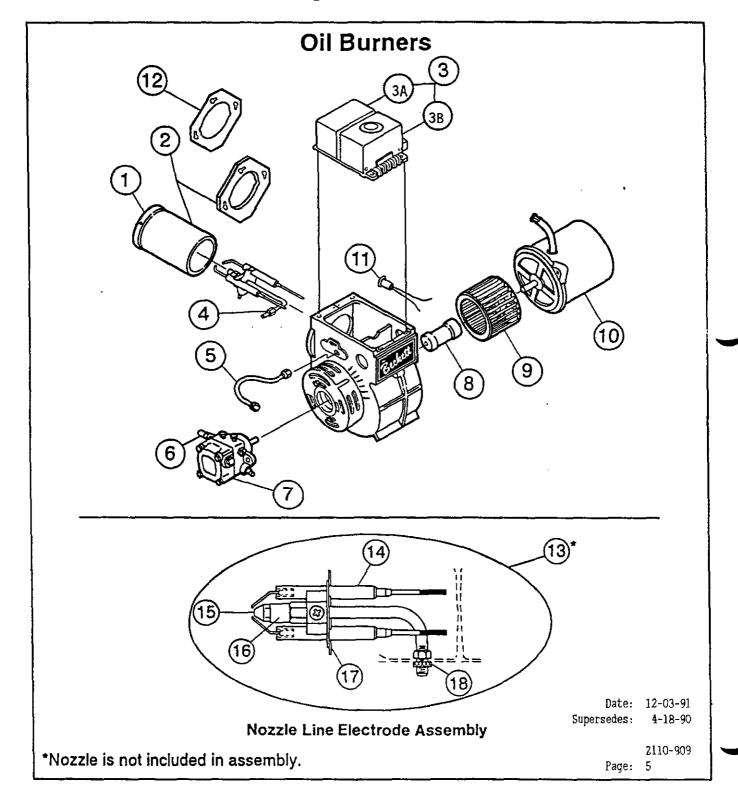

#### BURNER COMPONENTS

| Dwg.<br>No. | Bard<br>Part No. | Supplier<br>Part No. | Description                                | FLRO85D36A | FLR110D48A | FLR140D60A |
|-------------|------------------|----------------------|--------------------------------------------|------------|------------|------------|
| 1           | 9022-003         | <b>P</b> 3           | Head                                       | х          | Х          |            |
| 1           | 9022-034         | F4                   | Head                                       |            |            | х          |
| 2           | 9022-019         | 51236009BK           | Air Tube and Flange Assy. 5-1/2" Insertion | Х          | х          | x          |
| 3           | 9022-036         | 100-02-BK            | Primary Control and Ignitor Assembly *     | х          | х          | х          |
| 3A          |                  | 114280-S0-S          | Interrupted Duty Ignitor Only              | Х          | Х          | х          |
| 3B          | 9022-038         | 14290-02-AOS         | Primary Control Only                       | х          | Х          | Х          |
| 4           | 9022-007         | 571801               | Bulkhead Fitting                           | х          | х          | Х          |
| 5           | 9022-008         | 5636                 | Connector Tube                             | х          | Х          | х          |
| 6           | 9022-009         | 2256                 | Pump Outlet Elbow                          | Х          | Х          | Х          |
| 7           | 9022-010         | 2460U                | Pump, Single Stage                         | х          | Х          | Х          |
| 8           | 9022-011         | 2454                 | Coupling                                   | х          | х          | Х          |
| 9           | 9022-012         | 2459U                | Blower                                     | Х          | Х          | X          |
| 10          | 9022-013         | 2456U                | Motor 1/7 HP 3450 RPM                      | х          | Х          | Ж          |
| 11          | 9022-039         | 40153-SO-E           | Cad Cell Assembly**                        | х          | х          | х          |
|             | 9022-040         | 14407S               | Cad Cell Eye Only                          | Х          | х          | Х          |
| 12          | 9022-024         | 3616                 | Mounting Flange Gasket                     | Х          | Х          | х          |
| 13          | 9022-015         | NL72YH               | Nozzle Line Electrode Assembly             | х          | Х          | х          |
| 14          | 9022-017         | 5780                 | Electrode Insulator Assembly               | Х          | Х          | Х          |
| 15          | 9011-001         |                      | Nozzle .75 GPH 80 degree A                 | х          |            |            |
| 15          | 9011-003         | į l                  | Nozzle 1.00 GPH 80 degree A                |            | х          |            |
| 15          | 9011-006         | <u> </u>             | Nozzle 1.25 GPH 80 degree A                |            |            | Х          |
| 16          | 9022-016         | 2130                 | Nozzle Adapter, Single                     | х          | х          | х          |
| 17          | 9022-023         | 3384P                | Static Plate 3-3/8"                        | х          | х          |            |
| 17          | 9022-035         | 3383P                | Static Plate 2-3/4"                        |            |            | Х          |
| 18          | 9022-018         | 3666                 | Bulkhead Fitting Locknut                   | Х          | Х          | Х          |
|             |                  |                      |                                            |            |            |            |

<sup>\*</sup> Includes 9022-037 interrupted duty ignitor, 9022-038 primaty control, and 9022-039 cad cell assembly. \*\* Includes 9022-040 cad cell eye.

Date: 12-03-91 Supersedes: 1-03-91

2110-909

|   |  | •        |
|---|--|----------|
|   |  |          |
|   |  |          |
|   |  |          |
|   |  | <b>—</b> |
| - |  |          |
|   |  |          |
|   |  |          |
|   |  | <b>—</b> |
|   |  |          |