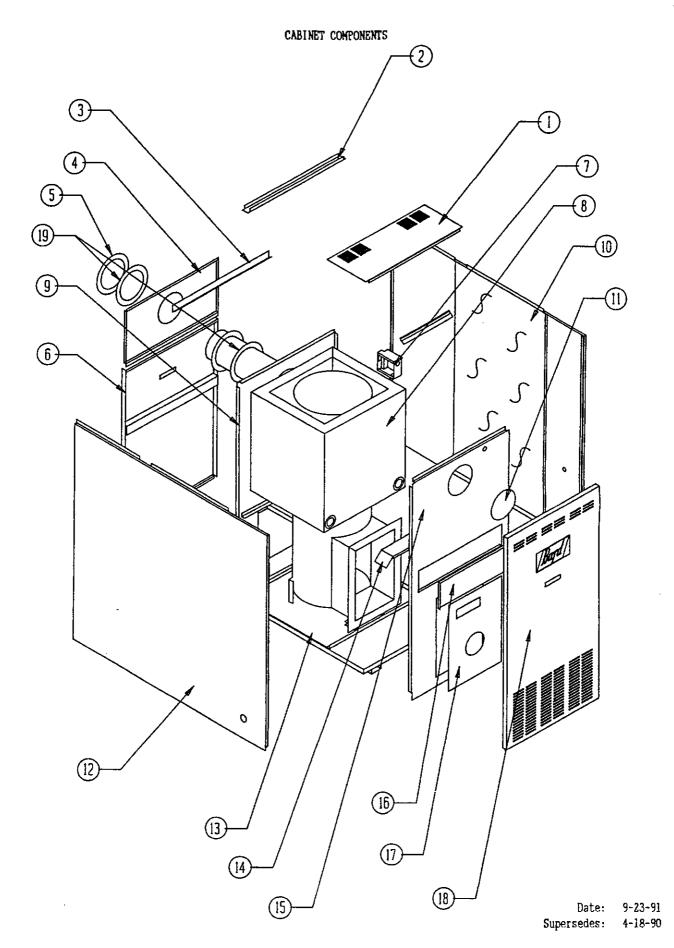

#### CABINET COMPONENTS

| Dwg.     | Part No.           | Description                                         | FLRO85D36A  | FLR110D48A | FLR140D60A |
|----------|--------------------|-----------------------------------------------------|-------------|------------|------------|
| 1        | 106-126            | Top Fill                                            | X           | х          |            |
| 1        | 106-128<br>164-536 | Top Fill                                            |             |            | X          |
| 2        |                    | Top Channel                                         | X           | Х          | !          |
| 3        | 164-537<br>104-432 | Top Channel Filter Seal                             |             | -          | X          |
| 3        | 140-175            | Filter Support                                      | Х           | X          |            |
| 4        | 108-082            | Upper Back                                          | <del></del> |            | х          |
| 4        | 108-082            | Upper Back                                          | X           | х          |            |
| 4        | 108-085            | Upper Back                                          |             | ^          | х          |
| 5        | 166-007            | Smoke Pipe Collar 6"                                | 2           | 2          | 2          |
| 6        | 552-183            | Blower Door                                         | Х Х         | X          |            |
| 6        | 552-197            | Blower Door                                         | ^           |            | х          |
| 7        | 116-084            | Rear Junction Box                                   | X           | Х          | X          |
| 8        | 171-169            | Heat Exchanger Assembly                             | X           |            |            |
|          | _,                 | (Includes combustion chamber part No. 7090-005) (1) |             |            |            |
| 8        | 171-170            | Heat Exchanger Assembly                             |             | х          | ŀ          |
|          |                    | (Includes combustion chamber part No. 7090-005) (1) |             |            |            |
| 8        | 171-177            | Heat Exchanger Assembly                             |             |            |            |
|          |                    | (Includes combustion chamber part No. 7090-003) (1) |             |            | х          |
| 9        | 521-154            | Blower Partition                                    | Х           |            |            |
| 9        | 521-156            | Blower Partition                                    |             | х          | ]          |
| 9        | 521-171            | Blower Partition                                    |             |            | х          |
| 10       | 501-207            | Right Side                                          | Х           |            |            |
| 10       | 501-209            | Right Side                                          |             | х          |            |
| 10       | 501-222            | Right Side                                          |             |            | Х          |
| 11       | 142-029            | Flue Cover                                          | Х           | х          |            |
| 11       | NA                 |                                                     |             |            | Х          |
| 12       | 501-208            | Left Side                                           | х           |            |            |
| 12       | <b>501-21</b> 0    | Left Side                                           |             | х          | ]          |
| 12       | 501-223            | Left Side                                           |             |            | х          |
| 13       | 127-175            | Base                                                | x           | х          |            |
| 13       | 127-180            | Base                                                |             |            | Х          |
| 14       | 168-048            | Air Baffle                                          | Х           |            | X          |
| 14       | 168-049            | Air Baffle                                          |             | Х          |            |
| 15       | 520-194            | Burner Partition                                    | X           |            |            |
| 15       | 520-195            | Burner Partition                                    |             | X          |            |
| 15       | 520-197            | Burner Partition Clean Out Cover Plate              |             | **         | Х          |
| 16<br>16 | 542-037<br>542-038 | Clean Out Cover Plate                               | Х           | X          | <b>,</b> [ |
| 17       | 161-027            | Front Plate Assembly                                |             |            | Х          |
| 17       | 161-027            | Front Plate Assembly                                | x           | Х          |            |
| 18       | 152-184            | Burner Door                                         | ж           |            | X          |
| 18       | 152-185            | Burner Door                                         | n           | x          |            |
| 18       | 152-198            | Burner Door                                         |             | <b>.</b>   | Х          |
| 19       | 1921-006           | Smoke Pipe Gasket 6"                                | 2           | 2          | 2          |

(1) Combustion chamber part No. 7090-005 and 7090-003 may be ordered separately.

Date: 9-23-91 Supersedes: 1-03-91

2110-909