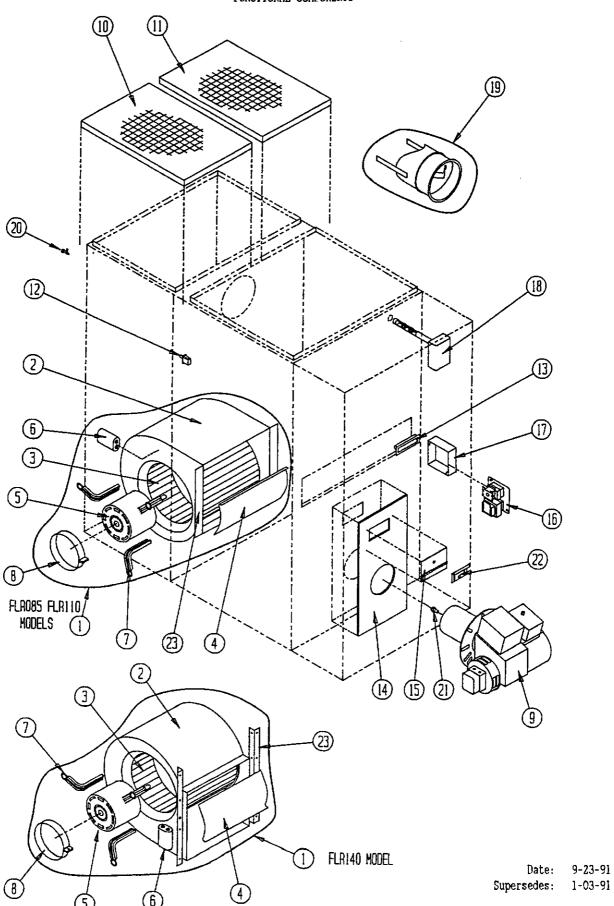

#### FUNCTIONAL COMPONENTS

| Dwg.<br>No. | Part No.             | Description                                                      | FLRO85D36A | FLR110D48A                            | FLR140D60A |
|-------------|----------------------|------------------------------------------------------------------|------------|---------------------------------------|------------|
| 1           | 900-054              | Blower Assembly                                                  |            |                                       | X          |
| 1           | 900-157              | Blower Assembly                                                  | x          |                                       |            |
| 1           | 900-158              | Blower Assembly                                                  |            | x                                     |            |
| 2           | 151-073              | Blower Housing Assembly                                          | Х          |                                       |            |
| 2           | 151-082              | Blower Housing Assembly                                          |            | х                                     |            |
| 2           | 5152-050             | Blower Housing Assembly (1)                                      |            |                                       | Х          |
| 3           | 5152-014             | Blower Wheel                                                     | Х          | •                                     |            |
| 3           | 5152-053             | Blower Wheel                                                     |            |                                       | х          |
| 3           | 5152-059             | Blower Wheel                                                     |            | Х                                     |            |
| 4           | 144-128              | Diffuser                                                         | х          |                                       |            |
| 4           | 144-129              | Diffuser                                                         |            | х                                     |            |
| 4           | NA                   | Diffuser (1)                                                     |            |                                       | х          |
| 5           | 8105-036             | Motor 1/3 hp ccw                                                 | X          |                                       |            |
| 5           | 8106-018             | Motor 1/2 hp cw                                                  |            | Х                                     |            |
| 5           | 8107-004             | Motor 3/4 hp 115C ccw PSC                                        |            |                                       | x          |
| 6           | 8552-002             | Capacitor 5/370                                                  | х          |                                       |            |
| 6           | 8552-004             | Capacitor 7.5/370                                                |            | х                                     |            |
| 6           | 8552-026             | Capacitor 15/370                                                 |            |                                       | Х          |
| 7           | 8200-034             | Motor Mount Arm                                                  | 3          | 3                                     |            |
| 7           | 8200-035             | Motor Mount Arm                                                  |            |                                       | 3          |
| 8           | 8200-033             | Motor Mount Band                                                 | X          | X                                     | X          |
| 9           | 9020-018             | Oil Burner                                                       | X          | X                                     |            |
| 9           | 9020-019<br>7003-020 | Oil Burner Permanent Filter 11.5 x 17 x 1                        | 1          |                                       | X          |
| 10<br>10    | 7003-020             | Permanent Filter 10 x 20 x 1                                     | 1          | 1                                     |            |
| 10          | 7003-021             |                                                                  |            | 1                                     |            |
| 11          | 7003-016             | Not used on 140 model Permanent Filter 13 x 20 x 1               |            | 1                                     | 2          |
| 11          | 7003-016             | Permanent Filter 11.5 x 17 x 1                                   | 1          | 1                                     | L          |
| 12          | 8406-013             | Door Switch                                                      | 1 1        |                                       |            |
| 12          | 8406-013             | Door Switch                                                      | Х          |                                       | **         |
| 13          | 1171-025             | Door Pull                                                        | 2          | 2                                     | 2 ×        |
| 14          | 1921-021             | Front Plate Gasket                                               | X          | X                                     |            |
| 14          | 1921-021             | Front Plate Gasket                                               | ^          | A.                                    | х          |
| 15          | 142-027              | Inspection Door Hinge                                            | х          | Х                                     | <u>х</u>   |
| 16          | 8201-006             | Fan Center (2 speed relay)                                       | х          | X                                     | X          |
| 17          | 8614-001             | Front Junction Box                                               | х          | X                                     | Х          |
| 18          | 8402-042             | Fan/Limit Control                                                | х          | Х                                     | х          |
| 19          | 8601-031             | Barometric Damper                                                | х          | ×                                     | K          |
| 20          | 1171-012             | Flush Cabinet Latch                                              | х          | X                                     | X          |
| 21          | 9011-001             | Nozzle .75 GPH 80 Degree                                         | х          |                                       |            |
| 21          | 9011-003             | Nozzle 1.00 GPH 80 Degree                                        |            | X                                     |            |
| 21          | 9011-006             | Nozzle 1.25 GPH 80 Degree                                        |            |                                       | х          |
| 22          | 142-026              | Inspection Door Cover                                            | Х          | X                                     | Х          |
| 23          | 104-783              | Blower Angles                                                    | 2          | 2                                     |            |
| 23          | 104-794              | Blower Angles  2 part No. 5152-050 includes bousing diffuser and |            | · · · · · · · · · · · · · · · · · · · | 2          |

(1) Balloon No. 2 part No. 5152-050 includes housing, diffuser, and blower wheel part No. 5152-053.

Date: 1-03-91 Supersedes: 4-18-90

2110-909