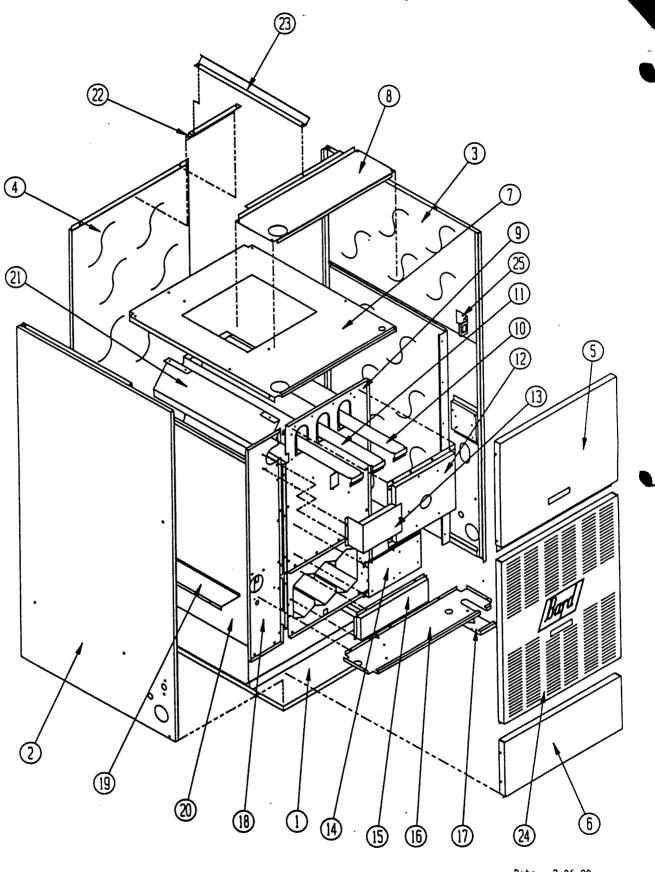

## DOWNFLOW CABINET COMPONENT PARTS

Date: 7-26-89 Supersedes:

> 2110-857 Page 1

# DOWNFLOW CABINET COMPONENT PARTS LIST

| <del></del> |          | 1                            |          |                |               |
|-------------|----------|------------------------------|----------|----------------|---------------|
|             |          |                              | C        | C              | C             |
|             |          |                              | C        | C              | C             |
|             |          |                              | 0        | 0              | 1             |
|             |          |                              | 6        | 8              | 0             |
| Dwg.        | Part No. | Description                  | 0        | 0              | 0             |
| No.         |          |                              | D        | D              | D             |
|             |          |                              | 3        | 4              | 4             |
|             |          |                              | 6        | 8              | 8             |
|             |          |                              | A        | Ă              | A             |
| 1           | 127-166  | Lower Base Assembly          | X        | <u> </u> "     | <del>†"</del> |
| 1           | 127-167  | Lower Base Assembly          |          | x              |               |
| 1           | 127-163  | Lower Base Assembly          |          |                | x             |
| 2           | 501-198  | Left Side Assembly           | X        | x              | X             |
| 3           | 501-197  | Right Side Assembly          | X        | X              | x             |
| 4           | 508-018  | Back Assembly                | X        | † <sup>^</sup> | Ê             |
| 4           | 508-019  | Back Assembly                |          | x              |               |
| 4           | 508-073  | Back Assembly                |          | l î            | x             |
| 5           | 552-171  | Blower Door Assembly         | X        |                | <u>†</u> ^    |
| 5           | 552-172  | Blower Door Assembly         | l î      | x              |               |
| 5           | 552-173  | Blower Door Assembly         |          | <b>^</b>       |               |
| 6           | 552-165  | Burner Door Assembly         | X        |                | X             |
| 6           | 552-166  | Burner Door Assembly         | <b>^</b> |                |               |
| 6           | 552-167  | Burner Door Assembly         |          | X              |               |
| 7           | 127-160  | Blower Base Assembly         | <u> </u> | <u> </u>       | X             |
| 7           | 127-161  | Blower Base Assembly         | X        |                |               |
| 7           | 127-162  | Blower Base Assembly         |          | X              |               |
| 8           | 106-119  | Top Fill                     | +        |                | X             |
| 8           | 106-113  | Top Fill                     | X        |                |               |
| 8           | 106-120  |                              |          | X              |               |
| 9           | 171-162  | Top Fill                     |          |                | X             |
| 9           |          | Heat Exchanger Assembly      | X        |                |               |
| 9           | 171-163  | Heat Exchanger Assembly      |          | X              |               |
| 10          | 171-164  | Heat Exchanger Assembly      |          |                | X             |
| 10          | 168-002  | Internal Flue Baffle         | 2        | 2              | 2             |
| 12          | 168-013  | Internal Flue Baffle         |          | 1              | 2             |
|             | 913-0039 | Collector Box Assembly       | X        |                |               |
| 12          | 913-0048 | Collector Box Assembly       |          | X              |               |
| 12          | 913-0050 | Collector Box Assembly       |          |                | X             |
| 13          | 169-034  | Transition Assembly          | X        |                |               |
| 13          | 169-035  | Transition Assembly          |          | X              |               |
| 13          | 169-036  | Transition Assembly          |          |                | X             |
| 14          | 112-088  | Module Bracket               | X        |                |               |
| 14          | 112-089  | Module Bracket               |          | X              | X             |
| 15          | 168-003  | Secondary Air Baffle         | x        |                |               |
| 15          | 168-008  | Secondary Air Baffle         |          | x              |               |
| 15          | 168-010  | Secondary Air Baffle         |          |                | X             |
| 16          | 120-120  | Burner Compartment Partition | X        |                | Π             |
| 16          | 120-121  | Burner Compartment Partition |          | x              |               |
| 16          | 120-122  | Burner Compartment Partition |          |                | x             |

|     |                                                          |                                                                                                                                                                               | C                                                                                                                                                                                                                                                                                                                  | C                                                                                                                                                                                                                                                                                                                                                                          | C                                                                                                                                                                                                                                                                                                                                                                                                                                                                                                                                                                                                                                                                                                                                                           | Ī                                                                                                                                                                                                                                                               |
|-----|----------------------------------------------------------|-------------------------------------------------------------------------------------------------------------------------------------------------------------------------------|--------------------------------------------------------------------------------------------------------------------------------------------------------------------------------------------------------------------------------------------------------------------------------------------------------------------|----------------------------------------------------------------------------------------------------------------------------------------------------------------------------------------------------------------------------------------------------------------------------------------------------------------------------------------------------------------------------|-------------------------------------------------------------------------------------------------------------------------------------------------------------------------------------------------------------------------------------------------------------------------------------------------------------------------------------------------------------------------------------------------------------------------------------------------------------------------------------------------------------------------------------------------------------------------------------------------------------------------------------------------------------------------------------------------------------------------------------------------------------|-----------------------------------------------------------------------------------------------------------------------------------------------------------------------------------------------------------------------------------------------------------------|
|     |                                                          |                                                                                                                                                                               | C                                                                                                                                                                                                                                                                                                                  | C                                                                                                                                                                                                                                                                                                                                                                          | C                                                                                                                                                                                                                                                                                                                                                                                                                                                                                                                                                                                                                                                                                                                                                           |                                                                                                                                                                                                                                                                 |
|     |                                                          |                                                                                                                                                                               | 0                                                                                                                                                                                                                                                                                                                  | 0                                                                                                                                                                                                                                                                                                                                                                          | 1                                                                                                                                                                                                                                                                                                                                                                                                                                                                                                                                                                                                                                                                                                                                                           |                                                                                                                                                                                                                                                                 |
| _   |                                                          |                                                                                                                                                                               | 6                                                                                                                                                                                                                                                                                                                  | 8                                                                                                                                                                                                                                                                                                                                                                          | 0                                                                                                                                                                                                                                                                                                                                                                                                                                                                                                                                                                                                                                                                                                                                                           |                                                                                                                                                                                                                                                                 |
| -   | Part No.                                                 | Description                                                                                                                                                                   | 0                                                                                                                                                                                                                                                                                                                  | 0                                                                                                                                                                                                                                                                                                                                                                          | 0                                                                                                                                                                                                                                                                                                                                                                                                                                                                                                                                                                                                                                                                                                                                                           |                                                                                                                                                                                                                                                                 |
| NO. |                                                          |                                                                                                                                                                               | D                                                                                                                                                                                                                                                                                                                  | D                                                                                                                                                                                                                                                                                                                                                                          | D                                                                                                                                                                                                                                                                                                                                                                                                                                                                                                                                                                                                                                                                                                                                                           |                                                                                                                                                                                                                                                                 |
|     |                                                          |                                                                                                                                                                               | 3                                                                                                                                                                                                                                                                                                                  | 4                                                                                                                                                                                                                                                                                                                                                                          | 4                                                                                                                                                                                                                                                                                                                                                                                                                                                                                                                                                                                                                                                                                                                                                           |                                                                                                                                                                                                                                                                 |
|     |                                                          |                                                                                                                                                                               | 6                                                                                                                                                                                                                                                                                                                  | 8                                                                                                                                                                                                                                                                                                                                                                          | 8                                                                                                                                                                                                                                                                                                                                                                                                                                                                                                                                                                                                                                                                                                                                                           |                                                                                                                                                                                                                                                                 |
|     |                                                          |                                                                                                                                                                               | A                                                                                                                                                                                                                                                                                                                  | A                                                                                                                                                                                                                                                                                                                                                                          | A                                                                                                                                                                                                                                                                                                                                                                                                                                                                                                                                                                                                                                                                                                                                                           | l                                                                                                                                                                                                                                                               |
|     |                                                          |                                                                                                                                                                               |                                                                                                                                                                                                                                                                                                                    |                                                                                                                                                                                                                                                                                                                                                                            | х                                                                                                                                                                                                                                                                                                                                                                                                                                                                                                                                                                                                                                                                                                                                                           |                                                                                                                                                                                                                                                                 |
|     | 136-131                                                  | Manifold Fill Plate                                                                                                                                                           | X                                                                                                                                                                                                                                                                                                                  | х                                                                                                                                                                                                                                                                                                                                                                          |                                                                                                                                                                                                                                                                                                                                                                                                                                                                                                                                                                                                                                                                                                                                                             |                                                                                                                                                                                                                                                                 |
| 18  | 520-119                                                  | Coil Partition                                                                                                                                                                | X                                                                                                                                                                                                                                                                                                                  | х                                                                                                                                                                                                                                                                                                                                                                          | Х                                                                                                                                                                                                                                                                                                                                                                                                                                                                                                                                                                                                                                                                                                                                                           | Γ                                                                                                                                                                                                                                                               |
| 19  | 140-133                                                  | Coil Support                                                                                                                                                                  | X                                                                                                                                                                                                                                                                                                                  | Х                                                                                                                                                                                                                                                                                                                                                                          | Х                                                                                                                                                                                                                                                                                                                                                                                                                                                                                                                                                                                                                                                                                                                                                           | Γ                                                                                                                                                                                                                                                               |
| 20  | 134-098                                                  | Internal Coil Partition                                                                                                                                                       | X                                                                                                                                                                                                                                                                                                                  | Х                                                                                                                                                                                                                                                                                                                                                                          | х                                                                                                                                                                                                                                                                                                                                                                                                                                                                                                                                                                                                                                                                                                                                                           | ſ                                                                                                                                                                                                                                                               |
| 21  | 134-107                                                  | Coil Extension Partition                                                                                                                                                      | X                                                                                                                                                                                                                                                                                                                  | X                                                                                                                                                                                                                                                                                                                                                                          |                                                                                                                                                                                                                                                                                                                                                                                                                                                                                                                                                                                                                                                                                                                                                             | Ī                                                                                                                                                                                                                                                               |
| 22  | 130-023                                                  | Filter Support Bracket                                                                                                                                                        | X                                                                                                                                                                                                                                                                                                                  | х                                                                                                                                                                                                                                                                                                                                                                          | х                                                                                                                                                                                                                                                                                                                                                                                                                                                                                                                                                                                                                                                                                                                                                           | ſ                                                                                                                                                                                                                                                               |
| 23  | 130-062                                                  | Main Filter Support                                                                                                                                                           | X                                                                                                                                                                                                                                                                                                                  | X                                                                                                                                                                                                                                                                                                                                                                          | X                                                                                                                                                                                                                                                                                                                                                                                                                                                                                                                                                                                                                                                                                                                                                           | ŀ                                                                                                                                                                                                                                                               |
| 24  | 152-168                                                  | Vestibule Door                                                                                                                                                                | x                                                                                                                                                                                                                                                                                                                  |                                                                                                                                                                                                                                                                                                                                                                            |                                                                                                                                                                                                                                                                                                                                                                                                                                                                                                                                                                                                                                                                                                                                                             | F                                                                                                                                                                                                                                                               |
| 24  | 152-169                                                  | Vestibule Door                                                                                                                                                                |                                                                                                                                                                                                                                                                                                                    | x                                                                                                                                                                                                                                                                                                                                                                          |                                                                                                                                                                                                                                                                                                                                                                                                                                                                                                                                                                                                                                                                                                                                                             |                                                                                                                                                                                                                                                                 |
| 24  | 152-170                                                  | Vestibule Door                                                                                                                                                                |                                                                                                                                                                                                                                                                                                                    |                                                                                                                                                                                                                                                                                                                                                                            | x                                                                                                                                                                                                                                                                                                                                                                                                                                                                                                                                                                                                                                                                                                                                                           |                                                                                                                                                                                                                                                                 |
| 25  | 112-094                                                  | Door Switch Bracket                                                                                                                                                           | X                                                                                                                                                                                                                                                                                                                  | X                                                                                                                                                                                                                                                                                                                                                                          | X                                                                                                                                                                                                                                                                                                                                                                                                                                                                                                                                                                                                                                                                                                                                                           | •                                                                                                                                                                                                                                                               |
|     | 19<br>20<br>21<br>22<br>23<br>24<br>24<br>24<br>24<br>24 | No.     17   136-132     17   136-131     18   520-119     19   140-133     20   134-098     21   134-107     22   130-023     23   130-062     24   152-168     24   152-170 | No.Image: No.17136-132Manifold Fill Plate17136-131Manifold Fill Plate18520-119Coil Partition19140-133Coil Support20134-098Internal Coil Partition21134-107Coil Extension Partition22130-023Filter Support Bracket23130-062Main Filter Support24152-168Vestibule Door24152-169Vestibule Door24152-170Vestibule Door | Dwg.<br>No.Part No.DescriptionC<br>0<br>617136-132Manifold Fill Plate17136-132Manifold Fill Plate17136-131Manifold Fill Plate18520-119Coil Partition19140-133Coil Support20134-098Internal Coil Partition21134-107Coil Extension Partition22130-023Filter Support Bracket23130-062Main Filter Support24152-168Vestibule Door24152-169Vestibule Door24152-170Vestibule Door | Dwg.   Part No.   Description   C   C   C   C   0   0   0   6   8   0   0   0   0   0   0   0   0   0   0   0   0   0   0   0   0   0   0   0   0   0   0   0   0   0   0   0   0   0   0   0   0   0   0   0   0   0   0   0   0   0   0   0   0   0   0   0   0   0   0   0   0   0   0   0   0   0   0   0   0   0   0   0   0   0   0   0   0   0   0   0   0   0   0   0   0   0   0   0   0   0   0   13   4   16   13   140-133   Coil Support   X   X   13   13   107 </td <td>Dwg. Part No. Description C C C C C C C C C C C C C C C C C C C C C C C C C C C C C C C C C C C C C C C C C C C C C C C C C C C C C C C C C C C C C C C C C C C C C C C C C C C C C C C C C C C C C C C C C C C C C C C C C C C C C C C C C C C C C C C C C C C</td> | Dwg. Part No. Description C C C C C C C C C C C C C C C C C C C C C C C C C C C C C C C C C C C C C C C C C C C C C C C C C C C C C C C C C C C C C C C C C C C C C C C C C C C C C C C C C C C C C C C C C C C C C C C C C C C C C C C C C C C C C C C C C C C |

Date: 7-26-89 Supersedes:

> 2110-857 Page 2