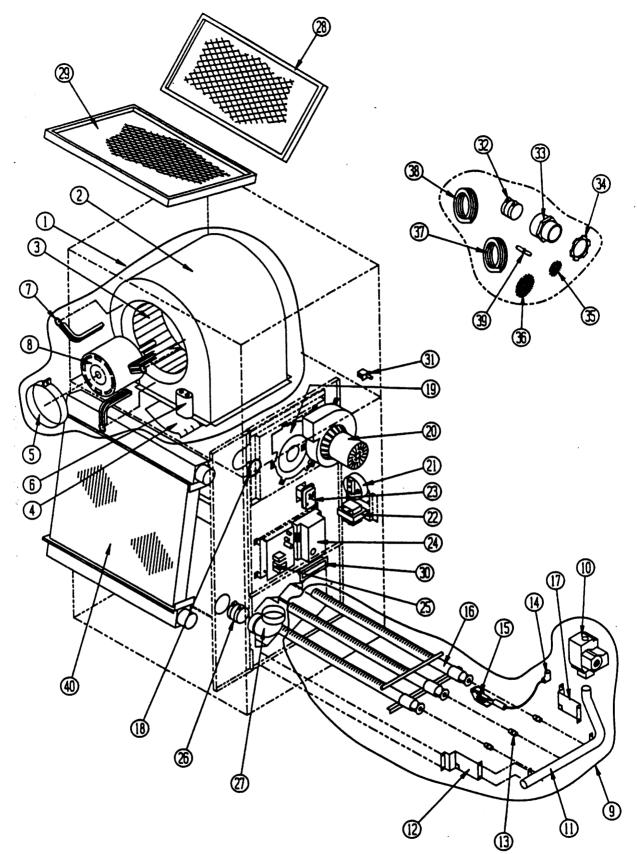

# DOWNFLOW FUNCTIONAL COMPONENT PARTS

Date: 7-26-89 Supersedes:

> 2110-857 Page 3

# DOWNFLOW FUNCTIONAL COMPONENT PARTS LIST

| Dwg.<br>No. | 1                    | Description              | C<br>C<br>0<br>6<br>0<br>D<br>3 | C<br>C<br>0<br>8<br>0<br>D<br>4 | C<br>C<br>1<br>0<br>0<br>D<br>4 |
|-------------|----------------------|--------------------------|---------------------------------|---------------------------------|---------------------------------|
|             |                      |                          | 6                               | 8                               | 8                               |
| <u> </u>    |                      |                          | A                               | A                               | A                               |
|             | 900-150              | Blower Assembly          | X                               |                                 |                                 |
| 1           | 900-151              | Blower Assembly          |                                 | X                               |                                 |
| 1           | 900-152              | Blower Assembly          |                                 |                                 | X                               |
| 2           | 151-089              | Blower Housing Assembly  | X                               |                                 |                                 |
| 2<br>2      | 151-077              | Blower Housing Assembly  |                                 | X                               |                                 |
| 3           | 151-090              | Blower Housing Assembly  |                                 | ļ                               | X                               |
| 3           | 5152-013             | Blower Wheel             | X                               |                                 |                                 |
| 3           | 5152-059             | Blower Wheel             |                                 | X                               |                                 |
| 4           | 5152-061<br>144-127  | Blower Wheel             |                                 | <b> </b>                        | X                               |
| 7<br>4      |                      | Diffuser                 | X                               |                                 |                                 |
| 4           | 144-129              | Diffuser                 |                                 | X                               |                                 |
| 5           | 144-131<br>8200-033  | Diffuser Mount Band      |                                 |                                 | X                               |
| 6           | 8552-002             | Motor Mount Band         | X                               | X                               | X                               |
| 6           | 8552-002             | Capacitor                | X                               |                                 |                                 |
| 6           | 8552-004             | Capacitor                |                                 | X                               |                                 |
| 7           | 8200-034             | Capacitor                | +                               | -                               | X                               |
| 8           | 8105-008             | Motor Mount Arm<br>Motor | 3                               | 3                               | 3                               |
| 8           | 8105-008             | Motor                    | X                               |                                 |                                 |
| 8           | 8100-018<br>8107-004 | Motor                    |                                 | X                               |                                 |
| 9           | 901-0083             | Burner Assembly          |                                 |                                 | X                               |
| 9           | 901-0082             | Burner Assembly          | X                               |                                 |                                 |
| 9           | 901-0084             | Burner Assembly          |                                 | X                               |                                 |
| 10          | 8554-009             | Gas Valve                | x                               | X                               | X<br>X                          |
| 11          | 5818-019             | Manifold 2 Section       | A<br>X                          | <u></u>                         | <u> </u>                        |
| 11          | 5818-020             | Manifold 3 Section       | $$                              | x                               |                                 |
| 11          | 5818-021             | Manifold 4 Section       |                                 | Ŷ                               | x                               |
| 12          | 1121095              | Left Manifold Bracket    | X                               | x                               | X                               |
| 13          | 9010-010             | Gas Orifice #38          | 2                               | -                               | -^                              |
| 13          | 9010-046             | Gas Orifice #41          | Ĩ                               | 3                               | 4                               |
| 14          | 8600-008             | Ignition Wire            | X                               | x                               | X                               |
| 15          | 8554-009             | Pilot Assembly           | X                               | x                               | X                               |
| 16          | 9010-036             | Burner 2 Section         | x                               |                                 |                                 |
| 16          | 9010-037             | Burner 3 Section         |                                 | x                               |                                 |
| 16          | 9010-038             | Burner 4 Section         |                                 |                                 | x                               |
| 17          | 112X095              | Right Manifold Bracket   | X                               | x                               | x                               |
| 18          | 1921-020             | Silicone Gasket          | X                               | x                               | x                               |
| 19          | 1921-019             | IDB Gasket               | X                               | X                               | X                               |
| 20          | 8620-033             |                          |                                 |                                 |                                 |

|      |            |                              | C | C | C   |   |
|------|------------|------------------------------|---|---|-----|---|
|      |            | C                            | C | C |     |   |
|      |            |                              | 0 | 0 | 1   |   |
| Dur  |            |                              | 6 | 8 | 0   |   |
| Dwg. | Part No.   | Description                  | 0 | 0 | 0   |   |
| No.  |            |                              | D | D | D   |   |
|      |            |                              | 3 | 4 | . 4 |   |
|      |            |                              | 6 | 8 | 8   |   |
|      | 0.000 0.00 |                              | A | A | A   |   |
| 21   | 8406-041   | Pressure Switch              |   |   | X   |   |
| 21   | 8406-042   | Pressure Switch              | X | X |     | l |
| 22   | 8407-039   | Transformer 40VA             | X | X | X   | I |
| 23   | 8402-052   | Limit Switch                 | X | X | X   | Ι |
| 24   | 5651-060   | Ignition Module              | X | X | X   | ſ |
| 25   | 8201-053   | Blower Control               | x | X | X   | Γ |
| 26   | 6093-007   | "No-Hub" Connector           | X | X | X   | ſ |
| 27   | 6095-005   | Street Ell 90 degree         | X | X | X   | ſ |
| 28   | 7003-001   | Permanent Filter 10 x 20 x 1 | 2 | 1 | 1   | F |
| 29   | 7003-003   | Permanent Filter 15 x 20 x 1 |   | 1 | 1   | ſ |
| 30   | 1171-025   | Flush Door Pull              | 2 | 2 | 2   | ľ |
| 31   | 8406-013   | Door Switch                  | X | Х | X   | 1 |
| 32   | 6093-008   | "No-Hub" Connector           | х | Х | X   |   |
| 33   | 6093-006   | Male Adapter 2"              | Х | X | X   |   |
| 34   | 8611-063   | 2" Locknut                   | X | Х | X   | • |
| 35   | 7002-009   | 2" Bird Screen               | 3 | 3 | 3   | • |
| 36   | 7002-008   | 3" Bird Screen               |   | 3 | 3   | • |
| 37   | 5452-005   | Vinyl Tubing                 | х | Х | x   | • |
| 38   | 5452-006   | Silicone Tubing              | X | X | X   | • |
| 39   | 6093-009   | Hose Coupling                | X | X | X   |   |
| 40   | 5055-001   | Coil Assembly                | Х | X | X   |   |
|      | ,          |                              |   |   |     |   |