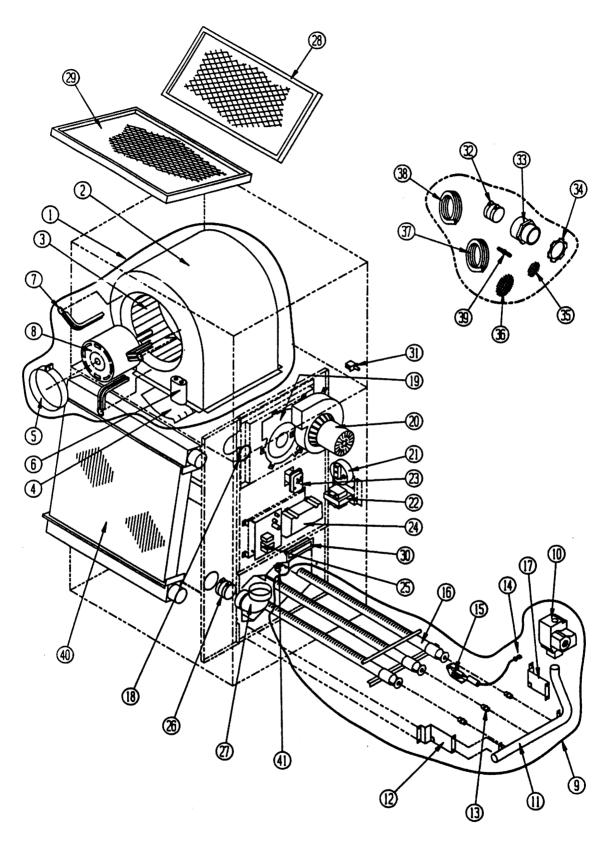

## DOWNFLOW FUNCTIONAL COMPONENT PARTS LIST

|             |          |                             | C              | C              | C              |
|-------------|----------|-----------------------------|----------------|----------------|----------------|
|             |          |                             | C              | C              | C              |
|             |          |                             | 0              | 0              | 1              |
|             |          |                             | 6              | 8              | 0              |
| Dwg.        | Part No. | Description                 | 0              | 0              | 0              |
| No.         |          | •                           | D              | D              | D              |
| 1,0.        |          |                             | 3              | 4              | 6              |
| 1           |          |                             | 6              | 8              | 0              |
|             |          |                             | Ă              | À              | À              |
| 1           | 900-150  | Blower Assembly             | X              |                |                |
| 1           | 900-151  | Blower Assembly             | •              | х              |                |
| 1           | 900-151  | Blower Assembly             |                | n l            | х              |
|             | 151-089  | Blower Housing Assembly     | X              |                | _              |
| 2           |          |                             | ^              | .,             |                |
| 2           | 151-077  | Blower Housing Assembly     |                | Х              |                |
| 2           | 151-090  | Blower Housing Assembly     |                |                | Х              |
| 3           | 5152-013 | Blower Wheel                | X              |                |                |
| 3           | 5152-059 | Blower Wheel                |                | Х              |                |
| 3           | 5152-061 | Blower Wheel                |                |                | Х              |
| 4           | 144-127  | Diffuser                    | X              |                |                |
| 4           | 144-129  | Diffuser                    |                | X              |                |
| 4           | 144-131  | Diffuser                    |                |                | Х              |
| 5           | 8200-033 | Motor Mount Band            | X              | Х              | Х              |
| 6           | 8552-002 | Capacitor                   | X              |                |                |
| 6           | 8552-004 | Capacitor                   |                | X.             |                |
| 6           | 8552-006 | Capacitor                   |                |                | Х              |
| 7           | 8200-034 | Motor Mount Arm             | 3              | 3              | 3              |
| 8           | 8105-008 | Motor                       | Х              |                |                |
| 8           | 8106-018 | Motor                       |                | х              |                |
| 8           | 8107-004 | Motor                       |                |                | х              |
| 9           | 901-0083 | Burner Assembly             | Х              |                |                |
| 9           | 901-0082 | Burner Assembly             |                | я              |                |
| 9           | 901-0084 | Burner Assembly             |                |                | х              |
| 10          | 5651-062 | Gas Valve                   | Х              | Х              | Х              |
| 11          | 5818-019 | Manifold 2 Section          | Х              |                |                |
| 111         | 5818-020 | Manifold 3 Section          | Ι "            | x              | 1              |
| 11          | 5818-021 | Manifold 4 Section          |                | "              | Х              |
| 12          | 1127095  | Left Manifold Bracket       | ж              | Х              | X              |
| 13          | 9010-010 | Gas Orifice #38             | 2              | † <del>"</del> | † <del>"</del> |
| 13          | 9010-016 | Gas Orifice #41             | "              | 3_             | 4              |
| 14          | 8600-009 | Ignition Wire               | х              | X              | X              |
| 15          | 8554-009 | Pilot Assembly              | X              | X              | X              |
| <del></del> |          | Burner 2 Section            |                | <u>  ^</u>     | <u> </u>       |
| 16          | 9010-036 |                             | Х              |                |                |
| 16          | 9010-037 | Burner 3 Section            | 1              | X              |                |
| 16          | 9010-038 | Burner 4 Section            | <del>  _</del> | +_             | X              |
| 17          | 112X095  | Right Manifold Bracket      | X              | X              | X              |
| 18          | 1921-020 | Silicone Gasket             | X              | X              | X              |
| 19          | 1921-019 | IDB Gasket                  | X              | X              | X              |
| 20          | 8620-033 | Induced Draft Blwr Assy Kit | X              | X              | X              |

|      |                   |                              | CC | C | C |
|------|-------------------|------------------------------|----|---|---|
|      |                   | 0                            | 0  | 1 |   |
|      |                   |                              | 6  | 8 | 0 |
| Dwg. | Part No.          | Description                  | 0  | 0 | 0 |
| No.  |                   |                              | D  | D | D |
|      |                   |                              | 3  | 4 | 6 |
|      |                   |                              | 6  | 8 | 0 |
|      |                   |                              | A  | A | A |
| 21   | 8406-041          | Pressure Switch              |    |   | х |
| 21   | 8406-042          | Pressure Switch              | X  | Х |   |
| 22   | 8407-039          | Transformer 40VA             | X  | Х | Х |
| 23   | 8620-032          | Limit Switch                 | Х  | X | Х |
| 24   | 5651-073          | Ignition Module              | Х  | X | Х |
| 25   | 8201-053          | Blower Control               | Х  | Х | Х |
| 26   | 6093-007          | "No-Hub" Connector           | X  | Х | Х |
| 27   | 6095-005          | Street Ell 90 degree         | Х  | Х | Х |
| 28   | 7003-001          | Permanent Filter 10 x 20 x 1 | 2  | 1 | 1 |
| 29   | 7003-003          | Permanent Filter 15 x 20 x 1 |    | 1 | 1 |
| 30   | 1171-025          | Flush Door Pull              | 2  | 2 | 2 |
| 31   | 8 <b>4</b> 06-013 | Door Switch                  | X  | Х | Х |
| 32   | 6093-008          | "No-Hub" Connector           | Х  | Х | Х |
| 33   | 6093-006          | Male Adapter 2"              | Х  | Х | Х |
| 34   | 8611-063          | 2" Locknut                   | Х  | Х | Х |
| 35   | 7002-009          | 2" Bird Screen               | 3  | 3 | 3 |
| 36   | 7002-008          | 3" Bird Screen               |    | 3 | 3 |
| 37   | 5452-005          | Vinyl Tubing                 | Х  | X | Х |
| 38   | 5452-006          | Silicone Tubing              | X  | Х | Х |
| 39   | 6093-009          | Hose Coupling                | Х  | Х | Х |
| 40   | 5055-001          | Coil Assembly                | X  | Х | Х |
| 41   | 8406-038          | Flame Rollout Switch         | Х  | Х | х |
|      | 4046-108          | Wiring Diagram               | Х  | Х | Х |
|      | 8620-040          | Pilot Gas Tube W/Fittings    | Х  | Х | Х |