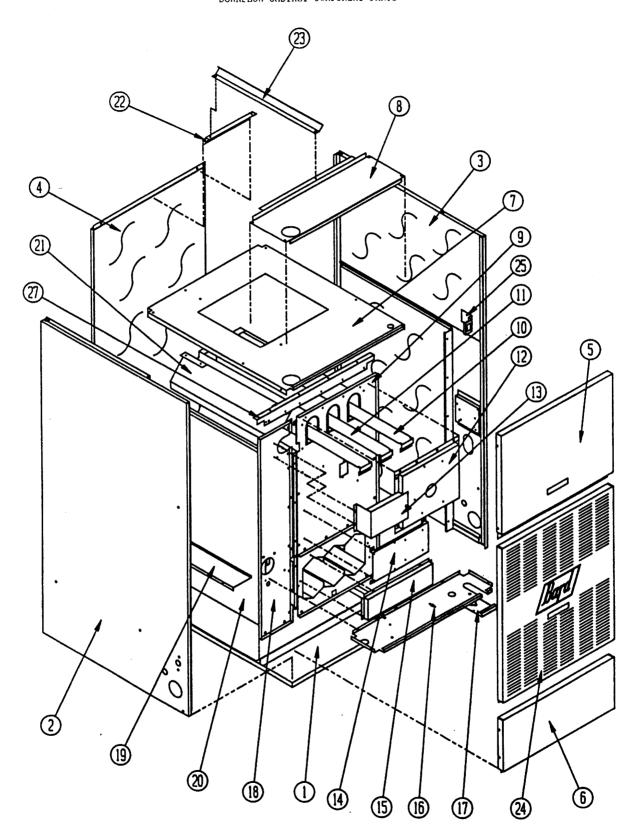

### DOWNFLOW CABINET COMPONENT PARTS LIST

| Dwg.<br>No. | Part No. | Description                  | C C O 6 O D 3 6 | C C O 8 O D 4 8 | C C 1 0 0 D 6 0 |   |
|-------------|----------|------------------------------|-----------------|-----------------|-----------------|---|
|             |          |                              | A               | A               | A               | l |
| 1           | 127-166  | Lower Base Assembly          | Х               |                 |                 | İ |
| 1           | 127-167  | Lower Base Assembly          |                 | Х               |                 |   |
| 1           | 127-163  | Lower Base Assembly          |                 |                 | x               | ١ |
| 2           | 501-198  | Left Side Assembly           | Х               | Х               | X               | t |
| 3           | 501-197  | Right Side Assembly          | Х               | Х               | Х               | İ |
| 4           | 508-018  | Back Assembly                | Х               |                 |                 | İ |
| 4           | 508-019  | Back Assembly                |                 | X               |                 |   |
| 4           | 508-073  | Back Assembly                |                 |                 | x               | l |
| 5           | 552-171  | Blower Door Assembly         | Х               |                 |                 | Ì |
| 5           | 552-172  | Blower Door Assembly         |                 | Х               |                 |   |
| 5           | 552-173  | Blower Door Assembly         |                 |                 | Х               | l |
| 6           | 552-165  | Burner Door Assembly         | Х               |                 |                 | Ī |
| 6           | 552-166  | Burner Door Assembly         |                 | X               |                 | ı |
| 6           | 552-167  | Burner Door Assembly         |                 |                 | X               | L |
| 7           | 126-160  | Blower Base Assembly         | Х               |                 |                 | I |
| 7           | 126-161  | Blower Base Assembly         |                 | X               |                 | l |
| 7           | 126-162  | Blower Base Assembly         |                 |                 | X               | L |
| 8           | 106-119  | Top Fill                     | Х               |                 |                 | l |
| 8           | 106-120  | Top Fill                     |                 | X               |                 | l |
| 8           | 106-121  | Top Fill                     |                 |                 | X               | L |
| 9           | 171-162  | Heat Exchanger Assembly      | х               |                 |                 |   |
| 9           | 171-163  | Heat Exchanger Assembly      |                 | X               |                 |   |
| 9           | 171-164  | Heat Exchanger Assembly      |                 |                 | X               | L |
| 10          | 168-002  | Internal Flue Baffle         | 2               | 2               | 2               | L |
| 11          | 168-013  | Internal Flue Baffle         |                 | 1               | 2               | Ļ |
| 12          | 913-0039 | Collector Box Assembly       | X               |                 |                 |   |
| 12          | 913-0048 | Collector Box Assembly       |                 | Х               |                 |   |
| 12          | 913-0050 | Collector Box Assembly       |                 |                 | X               | - |
| 13          | 169-034  | Transition Assembly          | X               |                 |                 | ĺ |
| 13          | 169-035  | Transition Assembly          |                 | X               |                 |   |
| 13          | 169-036  | Transition Assembly          |                 |                 | X               | _ |
| *14         | 112-088  | Module Bracket               | X               |                 |                 |   |
| *14         | 112-100  | Module Bracket               |                 | X               | X               |   |
| 15          | 168-003  | Secondary Air Baffle         | Х               |                 |                 |   |
| 15          | 168-008  | Secondary Air Baffle         |                 | Х               |                 |   |
| 15          | 168-010  | Secondary Air Baffle         |                 |                 | Х               |   |
| 16          | 120-150  | Burner Compartment Partition | Х               |                 |                 |   |
| 16          | 120-151  | Burner Compartment Partition |                 | x               |                 |   |
| 16          | 120-152  | Burner Compartment Partition |                 |                 | X               |   |

|   | l    |                  |                          | 10 | C | C |
|---|------|------------------|--------------------------|----|---|---|
|   |      |                  |                          | C  | C | C |
|   |      |                  |                          | 0  | 0 | 1 |
|   |      |                  | ,                        | 6  | 8 | 0 |
|   | Dwg. | Part No.         | Description              | 0  | 0 | 0 |
|   | No.  |                  | _                        | D  | D | D |
|   |      |                  |                          | 3  | 4 | 6 |
|   |      |                  |                          | 6  | 8 | 0 |
|   |      |                  |                          | A  | A | A |
|   | 17   | 136-132          | Manifold Fill Plate      |    |   | Х |
|   | 17   | 136-131          | Manifold Fill Plate      | Х  | X |   |
|   | 18   | 520-119          | Coil Partition           | Х  | Х | Х |
|   | 19   | 140-133          | Coil Support             | Х  | Х | Х |
|   | 20   | 134-098          | Internal Coil Partition  | Х  | Х | Х |
|   | 21   | 13 <b>4</b> -107 | Coil Extension Partition | Х  | Х |   |
|   | 22   | 130-023          | Filter Support Bracket   | Х  | Х | Х |
| 1 | 23   | 130-062          | Main Filter Support      | Х  | Х | Х |
|   | 24   | 152-168          | Vestibule Door           | Х  |   |   |
|   | 24   | 152-169          | Vestibule Door           |    | х |   |
| 1 | 24   | 152-170          | Vestibule Door           |    |   | Х |
| 1 | 25   | 112-094          | Door Switch Bracket      | х  | Х | Х |
|   | 26   | 104-821          | Upper Heat Ex. Fill      | х  |   |   |
|   | 26   | 104-822          | Upper Heat Ex. Fill      |    | х |   |
| 1 | 26   | 104-823          | Upper Heat Ex. Fill      |    |   | X |
|   |      |                  |                          |    |   |   |
|   |      |                  |                          |    |   |   |
|   |      |                  |                          |    |   |   |
|   |      |                  |                          |    |   |   |
|   |      |                  |                          |    |   |   |
|   |      |                  |                          |    |   |   |