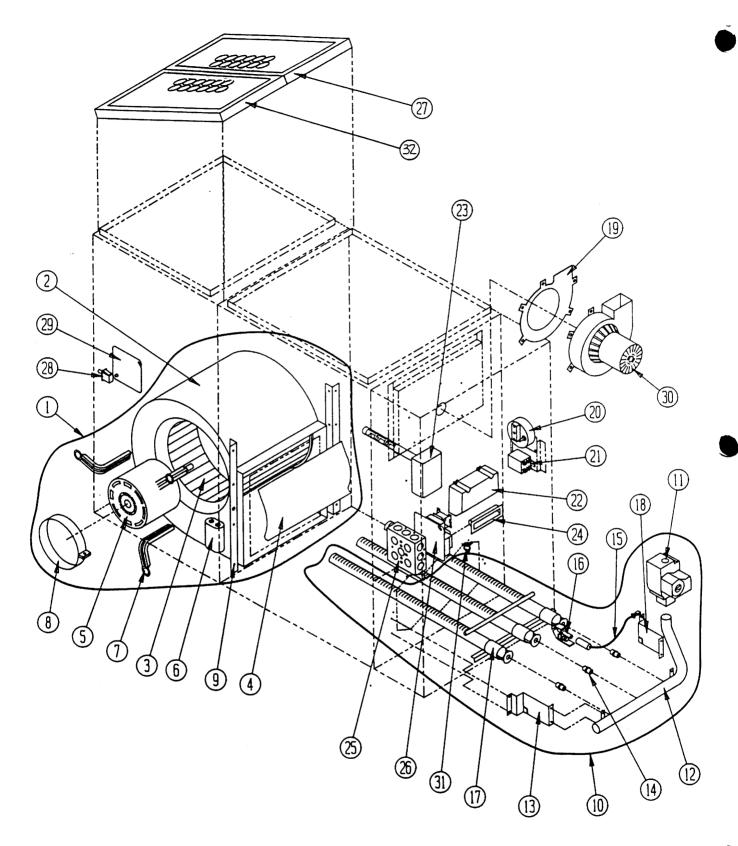

## FUNCTIONAL COMPONENTS

|      |             |                         | I<br>L | I<br>L  | I<br>L |
|------|-------------|-------------------------|--------|---------|--------|
| _    |             | <b>a</b>                | 8      | 1       | 1      |
| Dwg. | Part No.    | Description             | 5      | 1       | 4      |
| No.  |             |                         | D      | 5       | 5      |
|      |             |                         | 4      | D       | D      |
|      |             |                         | 2      | 4       | 6      |
|      |             |                         | D      | 8<br>A  | 0<br>A |
| 1    | 900-103     | Blower Assembly         | X      | <u></u> |        |
| 1    | 900-104     | Blower Assembly         |        | X       |        |
| 1    | 900-054     | Blower Assembly         |        |         | X      |
| 2    | 151-073     | Blower Housing Assembly | X      |         |        |
| 2    | 151-074     | Blower Housing Assembly |        | X       |        |
| 2    | (1)5152-050 | Blower Housing Assembly |        |         | X      |
| 3    | 5152-014    | Blower Wheel            | X      |         |        |
| 3    | 5152-059    | Blower Wheel            |        | x       |        |
| 3    | 5152-053    |                         |        |         | X      |
| 4    | 144-128     | Diffuser                | х      |         |        |
| 4    | 144-129     | Diffuser                |        | X       |        |
| 4    | (1)N/A      | Diffuser                |        |         | X      |
| 5    | 8105-009    | Motor                   | X      |         |        |
| 5    | 8106-018    | Motor                   |        | Х       |        |
| 5    | 8107-004    | Motor                   |        |         | X      |
| 6    | 8552-002    | Capacitor               | X      |         |        |
| 6    | 8552-004    | Capacitor               |        | X       |        |
| 6    | 8552-026    | Capacitor               |        |         | X      |
| 7    | 8200-034    | Motor Mount Arm         | 3      | 3       |        |
| 7    | 8200-035    | Motor Mount Arm         |        |         | 3      |
| 8    | 8200-033    | Motor Mount Band        | X      | X       | X      |
| 9    | 104-794     | Blower Angle            | 2      | 2       | 2      |
| 10   | 901-0050    | Burner Assembly         | X      |         |        |
| 10   | 901-0061    | Burner Assembly         | 1      | x       |        |
| 10   | 901-0076    | -                       |        |         | X      |
| 11   | 5651-062    | Gas Valve               | X      | X       | X      |
| 12   | 5818-020    | Manifold 3 Section      | X      |         |        |
| 12   | 5818-021    | Manifold 4 Section      | 1      | X       |        |
| 12   | 5818-022    | Manifold 5 Section      |        |         | X      |
| 13   | 1129095     | Left Manifold Bracket   | X      | X       | X      |
| 14   | 9010-010    |                         | 3      | 4       | 5      |
| 15   | 8600-009    |                         | X      | X       | X      |
| 16   | 8620-038    |                         | X      | X       | X      |
| 17   | 9010-037    |                         | X      |         |        |
| 17   | 9010-038    |                         |        | x       |        |
| 17   | 9010-039    |                         | 1      |         | x      |

 Dwg. No. 2 part No. 5152-050 includes housing, diffuser, and blower wheel part No. 5152-053.

.

|      |          |                          | I | I | Ι |
|------|----------|--------------------------|---|---|---|
|      |          |                          | Ъ | L | L |
|      |          |                          | 8 | 1 | 1 |
| Dwg. | Part No. | Description              | 5 | 1 | 4 |
| No.  |          |                          | D | 5 | 5 |
|      |          |                          | 4 | D | D |
|      |          |                          | 2 | 4 | 6 |
|      |          |                          | D | 8 | 0 |
|      |          |                          |   | A | A |
| 18   | 112X095  | Right Manifold Bracket   | X | X | X |
| 19   | 1921-019 | IDB Gasket               | X | X | X |
| 20   | 8406-051 | Pressure Switch          | X | X | X |
| 21   | 8201-048 | DPST Relay 24V Coil      | Х | X | X |
| 22   | 5651-093 | Ignition Module          | X | X | X |
| 23   | 8402-043 | Fan/Limit Control        | х | X |   |
| 23   | 8402-042 | Fan/Limit Control        |   |   | X |
| 24   | 1171-025 | Door Pull                | X | X | X |
| 25   | 8614-001 | Front Junction Box       | X | X | X |
| 26   | 8201-006 | Fan Center               | х | х | X |
| 27   | 7003-023 | Permanent Filter         | 2 |   |   |
| 27   | 7003-016 | Permanent Filter         |   | X | 2 |
| 28   | 8406-013 | Door Switch              | х | X |   |
| 28   | 8406-047 | Door Switch              |   |   | X |
| 29   | 8614-029 | Cover Plate              | х | X | X |
| 30   | 8109-001 | Induced Draft Blower     | X | X | x |
| 31   | 8406-037 | Flame Rollout Switch     | Х |   |   |
| 31   | 8406-038 | Flame Rollout Switch     |   | X | X |
| 32   | 7003-021 | Permanent Filter         |   | X |   |
|      | 4046-120 | Wiring Diagram           | X | X | X |
|      | 8620-040 | Pilot Gas Tube W/Fitting | X | X | X |