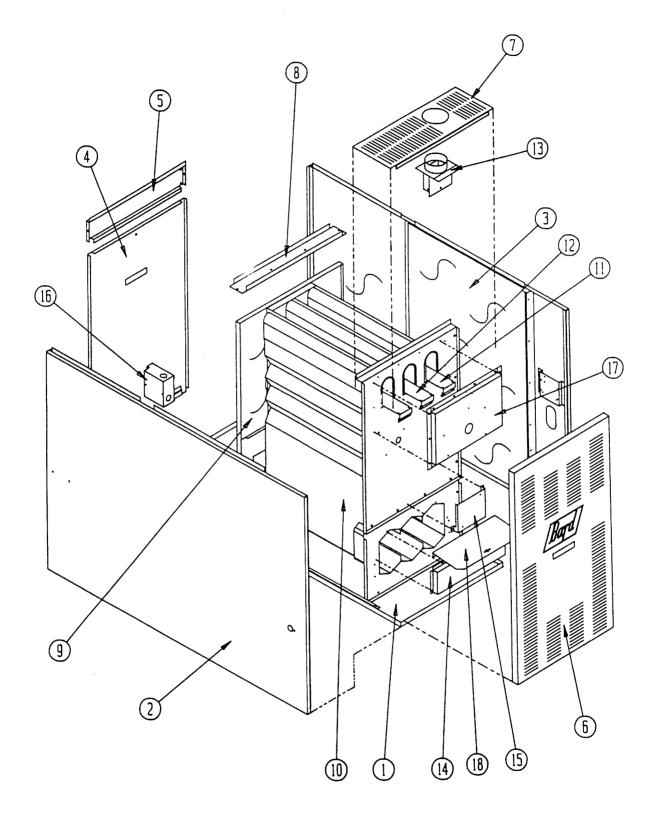

BARD MANUFACTURING COMPANY

BRYAN, OHIO 43506

Date: 3-23-92 Supersedes: 2-19-90

> 2110-855 Page: 1

|      |                    |                              | I              | Ι          | I             |
|------|--------------------|------------------------------|----------------|------------|---------------|
|      |                    |                              | L              | L          | L             |
|      |                    |                              | 8              | 1          | 1             |
| Dwg. | Part No.           | Description                  | 5              | 1          | 4             |
| No.  |                    |                              | D              | 5          | 5             |
|      |                    |                              | 4              | D          | D             |
|      |                    |                              | 2              | 4          | 6             |
|      |                    |                              | D              | 8          | 0             |
|      |                    |                              |                | A          | A             |
| 1    | 127-099            | Base                         | X              |            |               |
| 1    | 127-100            | Base                         |                | x          |               |
| 1    | 127-101            | Base                         |                |            | X             |
| 2    | 501-250            | Left Side Assembly           | X              | X          | X             |
| 3    | 501-251            | Right Side Assembly          | X              | X          | Х             |
| 4    | 553-092            | Blower Door Assembly         | X              |            |               |
| 4    | 553-094            | Blower Door Assembly         |                | x          |               |
| 4    | 553-096            | Blower Door Assembly         |                |            | X             |
| 5    | 108-042            | Upper Back                   | x              |            |               |
| 5    | 108-043            | Upper Back                   |                | x          |               |
| 5    | 108-044            | Upper Back                   |                |            | х             |
| 6    | 152-093            | Burner Door                  | X              |            |               |
| 6    | 152-095            | Burner Door                  |                | x          |               |
| 6    | 152-097            | Burner Door                  |                |            | х             |
| 7    | 106-041            | Top Fill                     | x              |            |               |
| 7    | 106-042            | Top Fill                     |                | x          |               |
| 7    | 106-079            | Top Fill                     |                |            | x             |
| 8    | 164-527            | Top Channel                  | x              | <u> </u>   |               |
| 8    | 164-528            | Top Channel                  |                | x          |               |
| 8    | 164-529            | Top Channel                  |                | l ^        | x             |
| 9    | 521-212            | Blower Partition             | x              |            | <u>  "</u>    |
| 9    | 521-212            | Blower Partition             | "              | x          |               |
| 9    | 521-213<br>521-214 | Blower Partition             |                | ^          | x             |
| 10   | 171-142            | Heat Exchanger Assembly      | x              | 1          | † <u>"</u>    |
| 10   | 171-142            | Heat Exchanger Assembly      | ``             | x          |               |
| 10   | 171-155            | Heat Exchanger Assembly      |                | <b>`</b>   | X             |
| 10   | 168-002            | Internal Flue Baffle Outside | 3              | 2          | 4             |
| 11   | 168-002            | Internal Flue Baffle Inside  | <del>ا</del> ٽ | 2          | $\frac{1}{1}$ |
| 13   | 913-0004           | Plue Stack Assenbly          | X              | X          | X             |
|      | 168-008            | Secondary Air Baffle         | X              | † <b>^</b> |               |
| 14   | 168-008            | -                            |                | x          |               |
| 14   |                    | Secondary Air Baffle         | 1              |            | X             |
| 14   | 168-018            | Secondary Air Baffle         | x              | X          | X             |
| 15   | 112-099            | Ignition Module Bracket      |                | +          | -             |
| 16   | 116-084            | Rear Junction Box            | X              | X          | X             |
| 17   | 913-0006           |                              | X              |            |               |
| 17   | 913-0007           | -                            |                | X          |               |
| 17   | 913-0008           |                              | +              | +          | X             |
| 18   | 140-160            | Switch Support               | X              |            |               |
| 18   | 140-161            | Switch Support               |                | X          |               |
| 18   | 140-162            | Switch Support               | 1              |            | X             |

# 2110-855 Page: 2

•

•

·

Date: 3-23-92 Supersedes: 2-19-90

> 2110-855 Page: 3