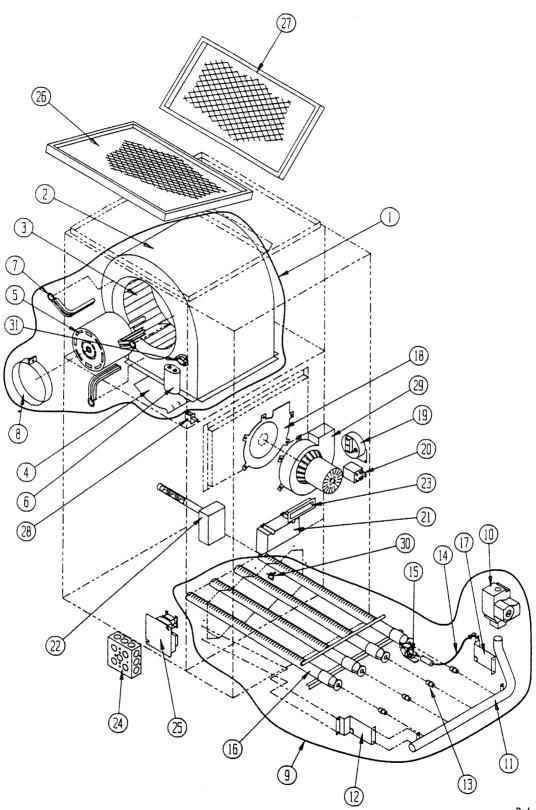

## FUNCTIONAL COMPONENTS

| Dwg.<br>No. | Part No.             | Description                | I<br>C<br>6<br>0<br>D<br>3<br>6<br>A | I<br>C<br>8<br>5<br>D<br>4<br>2 | I C 1 1 5 D 4 8 |
|-------------|----------------------|----------------------------|--------------------------------------|---------------------------------|-----------------|
|             |                      |                            |                                      |                                 | A               |
| 1           | 900-114              | Blower Assembly            | Х                                    |                                 |                 |
| 1           | 900-116              | Blower Assembly            |                                      | X                               |                 |
| 1           | 900-118              | Blower Assembly            |                                      |                                 | Х               |
| 2           | 151-075              | Blower Housing             | Х                                    |                                 |                 |
| 2           | 151-076              | Blower Housing             |                                      | Х                               |                 |
| 2           | 151-077              | Blower Housing             |                                      |                                 | Х               |
| 3           | 5152-010             | Blower Wheel               | X                                    |                                 |                 |
| 3           | 5152-014             | Blower Wheel               |                                      | Х                               |                 |
| 3           | 5152-059             | Blower Wheel               |                                      |                                 | Х               |
| 4           | 144-125              | Diffuser                   | Х                                    |                                 |                 |
| 4           | 144-128              | Diffuser                   |                                      | X                               |                 |
| 4           | 144-129              | Diffuser                   |                                      |                                 | Х               |
| 5           | 8105-008             | Motor                      | Х                                    |                                 |                 |
| 5           | 8105-009             | Motor                      |                                      | X                               |                 |
| 5           | 8106-018             | Motor                      |                                      |                                 | X               |
| 6           | 8552-002             | Capacitor                  | Х                                    | X                               |                 |
| 6           | 8552-004             | Capacitor                  | -                                    |                                 | Х               |
| 7           | 8200-036             | Motor Mount Arm            | 3                                    | _                               |                 |
| 7           | 8200-034             | Motor Mount Arm            |                                      | 3                               | 3               |
| 8           | 8200-033             | Motor Mount Band           | Х                                    | X                               | Х               |
| 9           | 901-0074             | Burner Assembly            | Х                                    |                                 |                 |
| 9           | 901-0050             | Burner Assembly            |                                      | X                               | .               |
| 9 10        | 901-0061             | Burner Assembly            |                                      | -                               | X               |
| 11          | 5651-062<br>5818-019 | Gas Valve Burner Manifold  | Х                                    | X                               | Х               |
| 11          | 5818-020             | Burner Manifold            | X                                    | .,                              |                 |
| 11          | 5818-021             | Burner Manifold            |                                      | Х                               |                 |
| 12          |                      | Left Manifold Bracket      | <b></b>                              | -                               | X               |
| 13          | 112Y095<br>9010-010  | Gas Orifice #38            | 2                                    | 3                               | X<br>4          |
| 14          | 8600-009             | Ignition Cable             | Х                                    | X                               | X               |
| 15          | 8620-038             | Pilot Burner Assembly      |                                      | X                               | X               |
| 16          | 9010-036             | Burner Venturi 2 Section   | X                                    |                                 | _               |
| 16          | 9010-036             | Burner Venturi 3 Section   | ^                                    | ,                               |                 |
| 16          | 9010-037             | Burner Venturi 4 Section   |                                      | X                               | ا ,, ا          |
| 1 6 1       | 2010_020             | partier retirati a secrion | <u> </u>                             | l                               | X               |

| ·    |                  |                          |   |   |   |
|------|------------------|--------------------------|---|---|---|
|      |                  |                          | I | Ī | I |
|      |                  |                          | C | C | C |
|      |                  |                          | 6 | 8 | 1 |
| Dwg. | Part No.         | Description              | 0 | 5 | 1 |
| No.  |                  |                          | D | D | 5 |
|      |                  |                          | 3 | 4 | D |
|      |                  |                          | 6 | 2 | 4 |
|      |                  |                          | A | D | 8 |
| 11   |                  |                          |   |   | A |
| 18   | 1921-019         | IDB Gasket               | Х | Х | Х |
| 19   | 8406-051         | Pressure Switch          | Х | Х | х |
| 20   | 8201-048         | DPST Relay24V            | Х | X | Х |
| 21   | 5651-093         | Ignition Module          | x | Х | Х |
| 22   | 8620-083         | Fan/Limit Control        | х |   |   |
| 22   | 8620-082         | Fan/Limit Control        |   | Х | х |
| 23   | 1171-025         | Door Pull                | Х | Х | Х |
| 24   | 8614-001         | Junction Box             | Х | Х | Х |
| 25   | 8201-006         | 2 Speed Fan Center       | Х | Х | Х |
| 26   | 7003-001         | Permanent Filter 10x20x1 |   | 2 | 1 |
| 27   | 7003-003         | Permanent Filter 15x20x1 | 1 |   | 1 |
| 28   | 8406-013         | Door Switch              | Х | Х | Х |
| 29   | 8109-001         | Induced Draft Blower     | Х | X | Х |
| 30   | 8406-038         | Flame Rollout Switch     | Х | Х | Х |
| 31   | 8402-014         | Upper Limit              | Х | Х | Х |
|      |                  |                          | 1 |   |   |
|      | <b>4046-</b> 119 | Wiring Diagram           | X | X | Х |