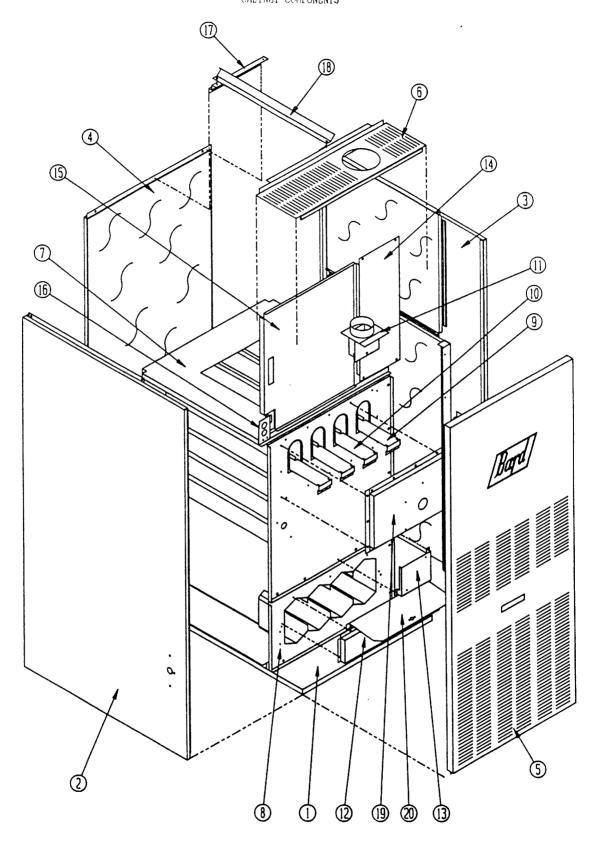

## CABINET COMPONENTS

|          |                      |                                               | C              | I<br>C       | I      |
|----------|----------------------|-----------------------------------------------|----------------|--------------|--------|
|          |                      |                                               | 6              | 8            | 1      |
| Dwg.     | Part No.             | Domanintion                                   | 0              | 5            | 1      |
| No.      | rait No.             | Description                                   | D              | D            | 5      |
| MO.      |                      |                                               | 3              | •            | - 1    |
|          | l                    |                                               |                | 4            | D      |
|          |                      |                                               | 6              | 2            | 4      |
|          |                      |                                               | A              | D            | 8<br>A |
| 1        | 127-039              | Lower Base Assembly                           | Х              |              |        |
| 1        | 127-041              | Lower Base Assembly                           |                | X            |        |
| 1        | 127-043              | Lower Base Assembly                           | <u> </u>       |              | X      |
| 2        | 501-126              | Left Side Assembly                            | X              | X            | Х      |
| 3        | 501-125              | Right Side Assembly                           | X              | X            | Х      |
| 4        | 508-017              | Back Assembly                                 | X              |              |        |
| 4        | 508-018              | Back Assembly                                 | İ              | Х            | _      |
| 4        | 508-019              | Back Assembly                                 |                |              | Х      |
| 5        | 152-083              | Burner Door                                   | X              |              |        |
| 5        | 152-086              | Burner Door                                   |                | Х            |        |
| 5        | 152-088              | Burner Door                                   |                |              | X      |
| 6        | 107-074              | Top Fill Assembly                             | X              |              |        |
| 6        | 107-075              | Top Fill Assembly                             |                | Х            |        |
| 6        | 107-076              | Top Fill Assembly                             |                |              | Х      |
| 7        | 126-038              | Blower Base                                   | Х              |              |        |
| 7 7      | 126-040              | Blower Base                                   |                | Х            | _      |
| _        | 126-044              | Blower Base                                   | <del> </del>   |              | X      |
| 8        | 171-137              | Heat Exchanger Assembly                       | Х              |              |        |
| 1 1      | 171-141              | Heat Exchanger Assembly                       |                | Х            |        |
| 8        | 171-146              | Heat Exchanger Assembly                       | -              | -            | X      |
| +        | 168-002              | Internal Flue Baffle Outside                  | 2              | 3            | 2      |
| 10       | 168-013              | Internal Flue Baffle Inside                   | <u> </u>       | -            | 2      |
| 11       | 913-0002             | Flue Stack Assembly                           | X              |              |        |
| 11       | 913-0004             |                                               |                | Х            | X      |
| 12       | 168-003              | Secondary Air Baffle                          | X              |              |        |
| 12       | 168-008              | Secondary Air Baffle                          |                | Х            |        |
| 12       | 168-010              | Secondary Air Baffle                          | <del> </del>   | <del> </del> | X      |
| 13       | 112-099              | Ignition Module Bracket                       | X              | X            | X      |
| 14       | 152-118              | Right Filter Door                             | X              | X            | X      |
| 15       | 152-115              | Left Filter Door                              | Х              |              |        |
| 15       | 152-116              | Left Filter Door                              | 1              | X            |        |
| 15<br>16 | 152-117              | Left Filter Door Door Switch Bracket          | <del> </del> - | <del> </del> | X      |
| 17       | 112-028              |                                               | X              | X            | X      |
| +        | 130-062<br>130-023   | Rear Filter Support                           | X              | X            | X      |
| 18       |                      | Filter Support                                | X              | Х            | X      |
| 19       | 913-0005             | Collector Box Assembly Collector Box Assembly | X              | ,,           |        |
|          | 913-0006<br>913-0007 | -                                             |                | Х            |        |
| 19<br>20 |                      | Collector Box Assembly                        | -              | -            | X      |
| 20       | 140-159<br>140-163   | Switch Support                                | X              | x            |        |
| 20       | 140-163              | Switch Support<br>Switch Support              |                | ^            | ,      |
| 1 20     | 140-101              | patren anhhore                                | <u> </u>       | I            | Х      |

Date: 3-26-92 Supersedes: 2-19-90

2110-854

Page: 2

Date: 3-26-92

Supersedes: 2-19-90

2110-854

Page: 3