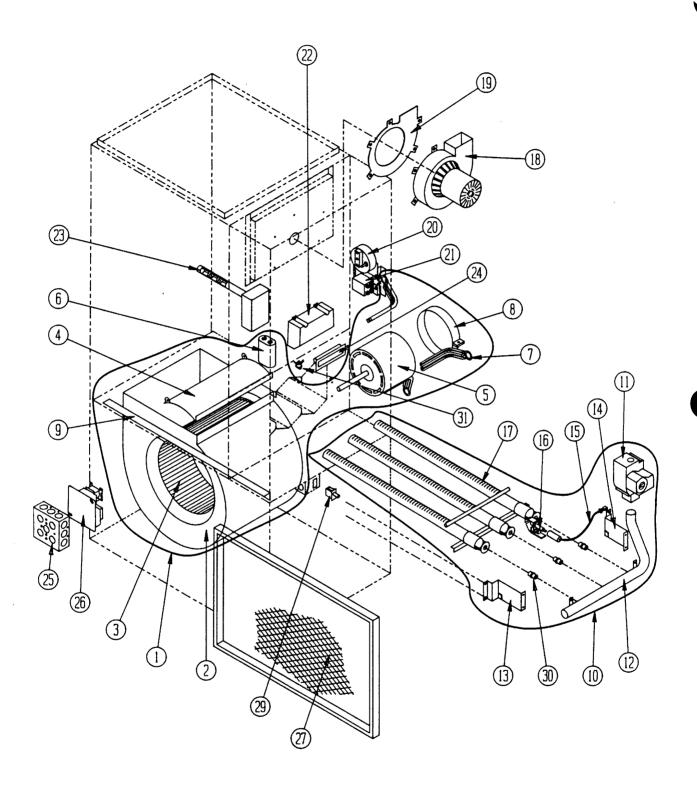

## FUNCTIONAL COMPONENTS

| 1                                                |                           |                                 | I            | I              | I               | I |
|--------------------------------------------------|---------------------------|---------------------------------|--------------|----------------|-----------------|---|
| •                                                |                           |                                 | H            | H              | H               | H |
|                                                  |                           |                                 | 6            | 8              | 1               | 1 |
| Dvg.                                             | Part No.                  | Description                     | 0            | 5              | 1               | 1 |
| No.                                              |                           | botot ipoton                    | D            | D              | 5               | 5 |
| 100.                                             |                           |                                 | 3            | 4              | D               | D |
|                                                  |                           |                                 | 6            | 8              | 4               | 6 |
|                                                  |                           |                                 |              | В              | -               |   |
|                                                  |                           |                                 | В            | D              | 8               | 0 |
| <del>                                     </del> | 900-107                   | Planer Assembly                 | <del> </del> |                | В               | В |
| 1                                                | 1                         | Blower Assembly                 | X            |                |                 |   |
| 1                                                | 900-108                   | Blower Assembly                 |              | X              |                 |   |
| 1                                                | 900-110                   | Blower Assembly                 |              |                | Х               |   |
| 1                                                | 900-171                   | Blower Assembly                 | -            |                |                 | Х |
| 2                                                | 151-069                   | Blower Housing                  | Х            |                |                 |   |
| 2                                                | 151-073                   | Blower Housing                  |              | Х              |                 |   |
| 2                                                | 151-074                   | Blower Housing                  |              |                | X               |   |
| 2                                                | 151-084                   | Blower Housing                  |              |                |                 | Х |
| 3                                                | 515 <b>2</b> -01 <b>0</b> | Blower Wheel                    | Х            |                |                 | ŀ |
| 3                                                | 5152-014                  | Blower Wheel                    |              | Х              |                 |   |
| 3                                                | 5152-059                  | Blower Wheel                    |              |                | Х               |   |
| 3                                                | 5152-061                  | Blower Wheel                    | <u> </u>     |                |                 | Х |
| 4                                                | 144-125                   | Diffuser                        | X            |                |                 |   |
| 4                                                | 144-128                   | Diffuser                        | İ            | Х              |                 |   |
| 4                                                | 144-129                   | Diffuser                        |              |                | Х               | İ |
| 4                                                | 144-131                   | Diffuser                        |              |                |                 | Х |
| 5                                                | 8105-008                  | Motor                           | Х            |                |                 |   |
| 5                                                | 8105-009                  | Motor                           |              | х              |                 |   |
|                                                  | 8106-018                  | Motor                           |              |                | x               |   |
| 5                                                | 8107-004                  | Motor                           | Ì            |                |                 | Х |
| 6                                                | 8552-002                  | Capacitor                       | Х            | х              |                 |   |
| 6                                                | 8552-004                  | Capacitor                       |              |                | х               |   |
| 6                                                | 8552-006                  | Capacitor                       | 1            |                |                 | x |
| 7                                                | 8200-036                  | Motor Mount Arm                 | 3            |                |                 |   |
| 7                                                | 8200-034                  | Motor Mount Arm                 |              | 3              | 3               | 3 |
| 8                                                | 8200-033                  | Motor Mount Band                | x            | Х              | X               | Х |
| 9                                                | 104-793                   | Blower Angle                    | x            | Х              | X               |   |
| وا                                               | 104-792                   | Blower Angle                    | "            | "              | "               | x |
| 10                                               | 901-0074                  | Burner Assembly                 | ×            |                |                 |   |
| 10                                               | 901-0050                  | Burner Assembly                 | "            | x              |                 |   |
| 10                                               | 901-0061                  | Burner Assembly                 |              | "              | х               | х |
| 11                                               | 5651-062                  | Gas Valve                       | Х            | Х              | Х               | X |
| 12                                               | 5818-019                  | Manifold 2-Hole                 | X            | <del>  "</del> | <del>  '`</del> | " |
| 12                                               | 5818-020                  | Manifold 3-Hole                 | "            | х              |                 |   |
| 12                                               | 5818-021                  | Manifold 4-Hole                 |              | "              | х               | х |
| 13                                               | 1127095                   | Left Manifold Bracket           | X            | х              | x               | Х |
| 14                                               | 112X095                   | Right Manifold Bracket          | X            | х              | х               | Х |
| 15                                               | 8600-009                  | Ignition Cable                  | 1            |                | x               | X |
|                                                  | 8620-038                  |                                 | X            | X              |                 |   |
| 16                                               |                           | Pilot Assembly 2 Section Burner | X            | Х              | Х               | Х |
| 17                                               | 9010-036                  |                                 | X            | ۱              |                 |   |
| 17                                               | 9010-037                  | 3 Section Burner                |              | X              | ۱               |   |
| 17                                               | 9010-038                  | 4 Section Burner                |              | L              | Х               | Х |

|      | I        |                           | I | I | I | I |
|------|----------|---------------------------|---|---|---|---|
|      |          |                           | Ħ | H | Ħ | H |
|      |          |                           | 6 | 8 | 1 | 1 |
| Dwg. | Part No. | Description               | 0 | 5 | 1 | 1 |
| No.  | rare no. | besof iption              | D | מ | 5 | 5 |
| ""   |          |                           | 3 | 4 | D | Ď |
|      |          |                           | 6 | 8 | 4 | 6 |
|      |          |                           | B | B | 8 | 0 |
|      |          |                           | Ь | ע | B | В |
| 18   | 8109-001 | Induced Draft Blower      | х | х | Х | X |
| 19   | 1921-019 | IDB Gasket                | X | X | X | X |
| 20   | 8406-021 | Pressure Switch           | × | Х | Х | X |
| 21   | 8201-048 | DPST Relay 24V Coil       | × | Х | X | х |
| 22   | 5651-073 | Ignition Module           | Х | Х | Х | х |
| 23   | 8402-042 | Fan/Limit Control         | X | Х | Х | х |
| 24   | 1171-025 | Door Pull                 | Х | Х | Х | Х |
| 25   | 8614-001 | Junction Box              | Х | Х | Х | Х |
| 26   | 8201-006 | Fan Center                | Х | х | Х | Х |
| 27   | 7003-004 | 16x25x1 Permanent Filter  | Х | Х | Х |   |
| 27   | 7003-028 | 20x25x1.25 Perm. Filter   |   |   |   | x |
| 29   | 8406-013 | Door Switch               | Х | Х | Х | Х |
| 30   | 9010-010 | Gas Orifice #38           | 2 | 3 | 4 | 2 |
| 31   | 8406-046 | Flame Rollout Switch      | Х | Х | Х | Х |
|      | 4046-118 | Wiring Diagram            | Х | Х | Х | Х |
|      | 8620-040 | Pilot Gas Tube W/Fittings | Х | Х | Х | Х |