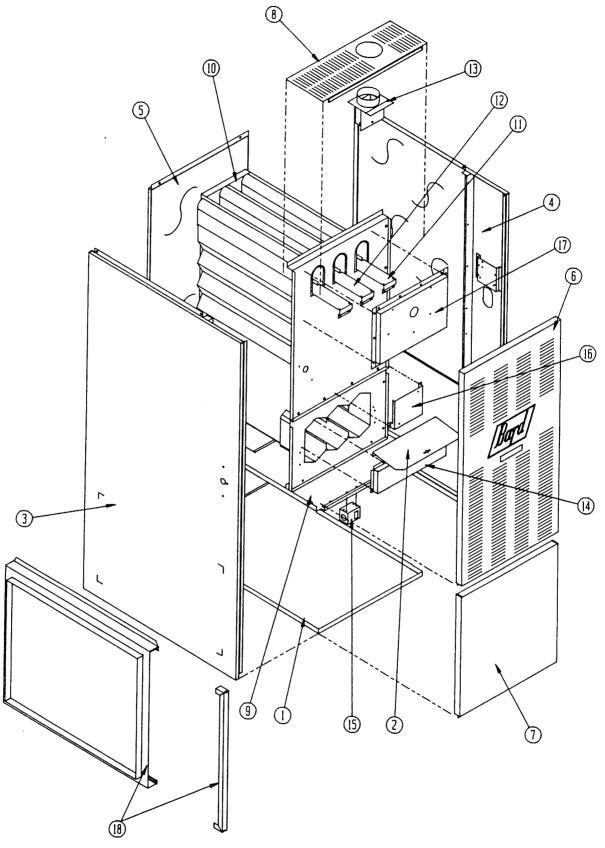

## CABINET COMPONENTS

IH85D48B model shown above

Date: 9-23-91 Supersedes: 3-22-91

2110-853

## CABINET COMPONENTS

|      |                  |                              | I            | I            | I       | I |
|------|------------------|------------------------------|--------------|--------------|---------|---|
|      |                  |                              | H            | H            | Ħ       | H |
|      |                  |                              | 6            | 8            | 1       | 1 |
| Dwg. | Part No.         | Description                  | 0            | 5            | 1       | 1 |
| No.  |                  |                              | D            | D            | 5       | 5 |
|      |                  |                              | 3            | 4            | D       | D |
|      |                  |                              | 6            | 8            | 4       | 6 |
|      |                  |                              | В            | В            | 8       | 0 |
| 1    | 127-188          | Lower Base Assembly          | X            |              | В       | В |
| 1    | 127-189          | Lower Base Assembly          | <b>^</b>     | Х            |         | . |
| 1    | 127-190          | Lower Base Assembly          |              | "            | х       | х |
| 2    | 140-159          | Switch Support               | l x          |              |         |   |
| 2    | 140-160          | Switch Support               | "            | х            |         |   |
| 2    | 140-161          | Switch Support               |              | ••           | х       | х |
| 3    | 501-235          | Left Side Assembly           | Х            | Х            | Х       | х |
| 4    | 501-234          | Right Side Assembly          | X            | Х            | Х       | X |
| 5    | 508-017          | Back Assembly                | ×            |              |         |   |
| 5    | 508-018          | Back Assembly                | "            | х            |         |   |
| 5    | 508-019          | Back Assembly                |              |              | Х       | x |
| 6    | 152-048          | Burner Door                  | Х            |              |         |   |
| 6    | 152-050          | Burner Door                  |              | х            |         |   |
| 6    | 152-052          | Burner Door                  |              |              | Х       | х |
| 7    | 152-037          | Blower Door                  | Х            |              |         |   |
| 7    | 152-039          | Blower Door                  |              | х            |         |   |
| 7    | 152-0 <b>4</b> 3 | Blower Door                  |              |              | х       | х |
| 8    | 106-040          | Top Fill                     | Х            |              |         |   |
| 8    | 106-041          | Top Fill                     |              | x            |         |   |
| 8    | 106-042          | Top Fill                     |              |              | х       | х |
| 9    | 127-118          | Blower Base                  | Х            |              |         |   |
| 9    | 127-119          | Blower Base                  |              | х            |         |   |
| 9    | 127-120          | Blower Base                  |              |              | Х       |   |
| 9    | 127-203          | Blower Base                  |              |              |         | х |
| 10   | 171-175          | Heat Exchanger Assembly      | Х            |              |         |   |
| 10   | 171-138          | Heat Exchanger Assembly      |              | Х            |         |   |
| 10   | 171-144          | Heat Exchanger Assembly      |              |              | Х       | Х |
| 11   | 168-002          | Internal Flue Baffle Outside | 2            | 3            | 2       | 2 |
| 12   | 168-013          | Internal Flue Baffle Inside  | <del> </del> | ļ            | 2       | 2 |
| 13   | 913-0002         | Flue Stack Assembly          | Х            | Х            |         |   |
| 13   | 913-0004         |                              |              |              | Х       | Х |
| 14   | 168-003          | Secondary Air Baffle         | Х            |              |         |   |
| 14   | 168-008          | Secondary Air Baffle         |              | Х            |         |   |
| 14   | 168-010          | Secondary Air Baffle         |              |              | Х       | Х |
| 15   | 112-031          | Door Switch Bracket          | X            | X            | X       | Х |
| 16   | 112-099          | Ignition Module Bracket      | X            | X            | Х       | Х |
| 17   | 913-0005         | <u>-</u>                     | Х            |              |         |   |
| 17   | 913-0006         | •                            |              | Х            |         |   |
| 17   | 913-0007         |                              |              | <del> </del> | X       | X |
| 18   | 919-0002         |                              | X            | Х            | Х       |   |
| 18   | 919-0003         | Filter Rack W/Door           |              | <u> </u>     | <u></u> | X |