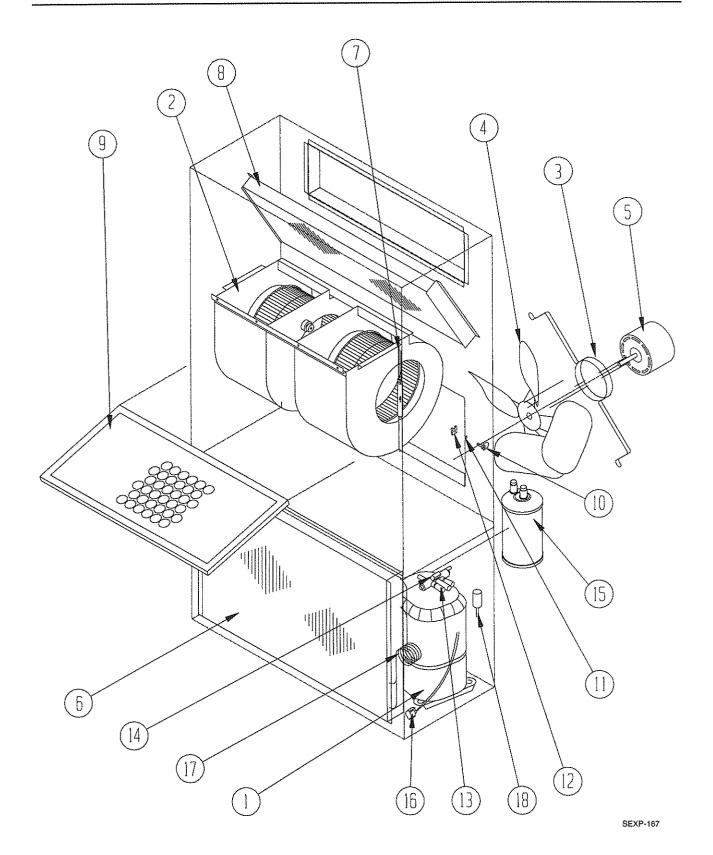

# FUNCTIONAL COMPONENTS

|         |           |                                          | WH301-A  | WH301-B  | WH301-C | WH361-A  | WH361-B       | WH361-C          |
|---------|-----------|------------------------------------------|----------|----------|---------|----------|---------------|------------------|
| Drawing |           |                                          | ¥        | ¥        | Ţ       | r,       | H             | I                |
| No.     | Part No.  | Description                              |          | ~~~      |         | -        | هتر           | ~~~              |
| 1       | 8000-125  | Compressor                               |          |          |         | Х        |               |                  |
| 1       | 8000-132  | Compressor                               | Х        |          |         |          |               |                  |
| 1       | 8000-133  | Compressor                               |          |          |         |          | Х             |                  |
| 1       | 8000-134  | Compressor                               |          |          |         |          |               | Х                |
| 1       | 8000-135  | Compressor                               |          | Х        |         |          |               |                  |
| 1       | 8000-136  | Compressor                               |          |          | X       |          |               |                  |
| 2       | S900-179  | Blower Assembly                          | Х        | Х        |         | Х        | Х             |                  |
| 2       | S900-180  | Blower Assembly                          |          |          | X       |          |               | X                |
| 3       | 8200-001  | Fan Motor Mount                          | Х        | Х        | X       | Х        | Х             | <u> </u>         |
| 4       | 5151-045  | Fan Blade                                | X        | Х        | Х       | Х        | Х             | X                |
| 5       | 8103-013  | Condenser Motor                          | Х        | Х        |         | Х        | Х             |                  |
| 5       | 8105-020  | Condenser Motor                          |          |          | X       |          |               | <u> </u>         |
| 6       | 5051-065  | Condenser Coil                           |          |          |         | Х        | Х             | Х                |
| 6       | 5051-067  | Condenser Coil                           | X        | X        | Х       |          |               |                  |
| 7       | 800-0189  | Cooling Capillary Assembly               |          |          |         | Х        | Х             | X                |
| 7       | 800-0187  | Cooling Capillary Assembly               | <u>X</u> | X        | X       |          |               |                  |
| 8       | 5060-064  | Evaporator Coil                          | X        | Х        | Х       | Х        | Х             | Х                |
| 9       | 7004-019  | Air Filter 1" Throwaway                  | Х        | Х        | Х       | Х        | Х             | X                |
| 9       | 7003-031  | Air Filter 1" Washable (Optional)        | Х        | Х        | Х       | Х        | Х             | Х                |
| 9       | 7004-026  | Air Filter 2" Pleated (Optional)         | X        | X        | Х       | Х        | Х             | X                |
| 10      | 1171-022  | 1/4" Turn Fastner                        | Х        | X        | Х       | Х        | Х             | X<br>X<br>X<br>X |
| 11      | 1171-024  | 1/4" Turn Retainer                       | Х        | Х        | Х       | Х        | Х             | Х                |
| 12      | 1171-023  | 1/4" Receptacle                          | Х        | Х        | Х       | Х        | Х             | Х                |
| 13      | 5650-021  | Reversing Valve                          | Х        | Х        | Х       | Х        | Х             | X                |
| 14      | 5650-022  | Reversing Valve Solenoid                 | Х        | Х        | Х       | Х        | Х             |                  |
| 15      | 5202-022  | Accumulator                              | Х        | Х        | Х       | Х        | Х             | X<br>X<br>X      |
| 16      | 8408-027  | Defrost Sensor                           | Х        | Х        | Х       | Х        | X<br>X        | <u>X</u>         |
| 17      | 800-0188  | Heating Capillary Assemly                |          |          |         | Х        | Х             | X                |
| 17      | 800-0186  | Heating Capillary Assemly                | X        | X        | Х       |          |               |                  |
| 18      | 8406-055  | High Pressure Switch (Solder) (Optional) | Х        | Х        | Х       | Х        | Х             | X<br>X           |
| NS      | 8406-061  | Low Pressure Switch (Solder) (Optional)  | X        | X        | X       | X        | Х             | X                |
| NS      | 8406-062  | Low Ambient Control (Solder) (Optional)  | X        | X        | Х       | Х        | <u>X</u><br>X | <u>X</u>         |
| NS      | 1804-0106 | High Pressure Switch (Flare) (Optional)  | X        | Х        | Х       | Х        |               | X                |
| NS      | 1804-0107 | Low Pressure Switch (Flare) (Optional)   | Х        | Х        | Х       | Х        | Х             | Х                |
| NS      | 1804-0108 | Low Ambient Control (Flare) (Optional)   | <u> </u> | <u> </u> | X       | <u>X</u> | X             | X                |

NS = Not Shown