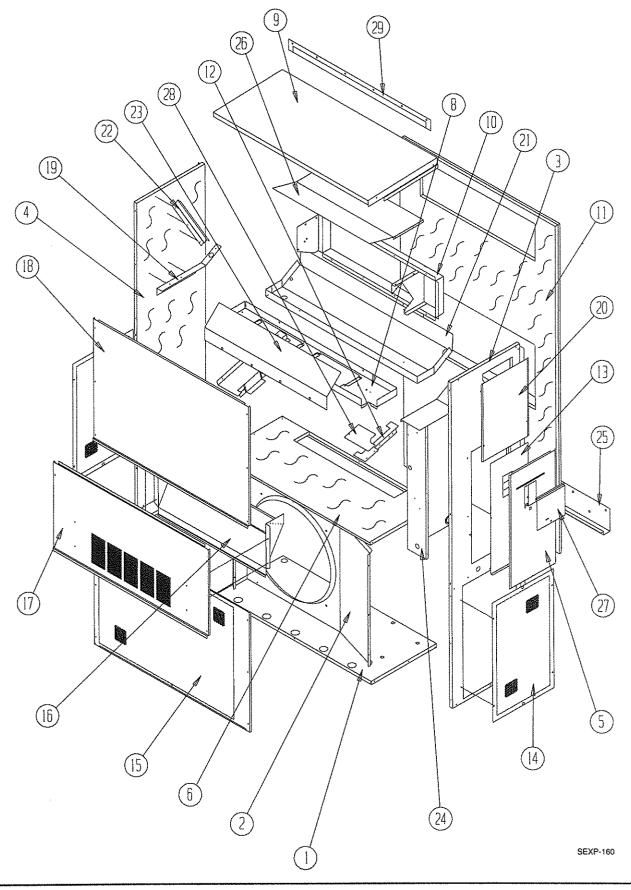

### **CABINET COMPONENTS**

### **CABINET COMPONENTS**

| Drawing<br>No. | Part No.            | Description                                          | WH301-A,-B | WH301-C | WH361-A,-B | WH361-C |
|----------------|---------------------|------------------------------------------------------|------------|---------|------------|---------|
| 1              | S127-199            | Lower Base                                           | X          | Х       | Х          | X       |
| 2              | 125-022             | Fan Shroud                                           | X          | X       | X          | Х       |
| 3              | S500-228-* ①        | Right Side                                           | X          | X       | Х          | X       |
| 4              | S500-229-* 0        | Left Side                                            | X          | Х       | Х          | Х       |
| 5              | S533-109-* ①        | Control Panel Cover (Outer)                          | X          | Х       | Х          | Х       |
| 6              | S521X181            | Condenser Partition                                  | X          | Х       | Х          | Х       |
| 8              | 121X182             | Blower Partition                                     | X          | X       | Х          | X       |
| 9              | S506-130-* ①        | Тор                                                  | X          | X       | Х          | Х       |
| 10             | S111X030            | Outlet Airframe Assembly                             | X          | X       | Х          | Х       |
| 11             | S508-088            | Back                                                 | X          | X       | Х          | Х       |
| 12             | 113X195             | Filter Bracket                                       | 2          | 2       | 2          | 2       |
| 13             | S133-104            | Control Panel Cover (Inner)                          | X          |         | Х          |         |
| 13             | S133-110            | Control Panel Cover (Inner)                          |            | X       |            | Х       |
| 14             | 118-028-* ①         | Side Grille                                          | 2          | 2       | 2          | 2       |
| 15             | 118-029-* ①         | Condenser Grille                                     | X          | X       | Х          | Х       |
| 16             | BFAD-3              | Fresh Air Damper Assembly                            | X          | Х       | Х          | Х       |
| 17             | S552-206-* ①        | Service Door                                         | X          | Х       | Х          | Х       |
| 18             | S514-072-* ①        | Upper Front                                          | X          | Х       | Х          | Х       |
| 19             | 105X850             | Left Side Support                                    | X          | X       | Х          | X       |
| 20             | 143-034-* ①         | Right Side Cover Plate (Outer)                       | X          | Х       | Х          | X       |
| 21             | S123-078            | Drain Pan                                            | X          | X       | Х          | X       |
| 22             | 147-044             | Left Evaporator Support                              | X          | X       | X          | X       |
| 23             | 135-124             | Air Baffle                                           | X          | X       | Х          | X       |
| 24             | Control Panel Assy. | See Control Panel Assembly Drawing<br>and Parts List | X          | X       | Х          | Х       |
| 25             | 113-140             | Bottom Mounting Bracket                              | 1          | 1       | 1          | 1       |
| 26             | 135X123             | Heat Shield                                          | X          | X       | X          | X       |
| 27             | S153-218-* ①        | Disconnect Access Door                               | X          | Х       | X          | X       |
| 28             | 137-259             | Fill Plate                                           | X          | Х       | X          | X       |
| 29             | 113-149-* ①         | Top Rain Flashing                                    | X          | X       | X          | X       |

① Exterior cabinet parts are manufactured with various paint color options. To insure that you receive the proper paint clolor, you must include the complete model and serial number of the unit for which cabinet parts are being ordered.