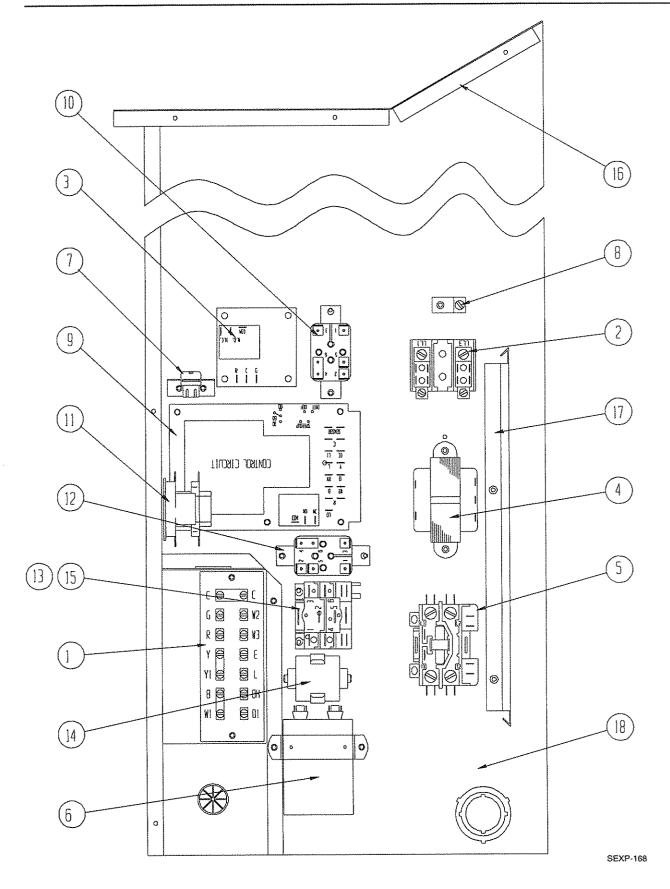

#### **CONTROL PANEL COMPONENTS**

|         |          |                                      | WH301-A  | WH301-B | WH301-C  | WH361-A  | WH361-B  | WH361-C |
|---------|----------|--------------------------------------|----------|---------|----------|----------|----------|---------|
| Drawing |          |                                      | Ĥ        | Ĥ       | Ĥ        | Ĥ        | £        | Ĥ       |
| No.     | Part No. | Description                          | N.       | M       | M        | M        | M        | M       |
| 1       | 8607-019 | Low Voltage Terminal Strip           | X        | Х       | Х        | X        | X        | X       |
| 2       | 8607-013 | Terminal Block 2 Pole                | X        |         |          | X        |          |         |
| 2       | 8607-014 | Terminal Block 3 Pole                |          | х       | Х        |          | X        | X       |
| 2       | 8607-015 | Phenolic Insulator                   |          |         | х        |          |          | X       |
| 3       | 8201-056 | Blower Control                       | X        | Х       |          | X        | X        |         |
| 3       | 8201-032 | Blower Relay                         |          |         | Х        |          |          | X       |
| 4       | 8407-035 | Transformer                          | X        | Х       |          | Х        | X        |         |
| 4       | 8407-042 | Transformer                          |          |         | Х        |          |          | X       |
| 5       | 8401-007 | Compressor Contactor                 | X        |         |          | Х        |          |         |
| 5       | 8401-002 | Compressor Contactor                 |          | Х       | X        |          | X        | X       |
| 6       | 8552-048 | Compressor Capacitor                 | X        |         |          |          |          |         |
| 6       | 8552-050 | Compressor Capacitor                 |          |         |          | X        |          |         |
| 6       | 8552-002 | Outdoor Motor Capacitor              | <u> </u> | X       | Х        | <u> </u> | X        | X       |
| 7       | 3000-971 | 6 Pin Connector                      | X        | Х       | Х        | Х        | X        | X       |
| 8       | 8611-006 | Ground Terminal                      | X        | Х       | Х        | Х        | X        | X       |
| 9       | 8201-069 | Heat Pump Control Board              | X        | Х       | Х        | X        | X        | X       |
| 11      | 8201-065 | Low Pressure Bypass (TDR) (Optional) | X        | Х       | X        | X        | X        | X       |
| 12      | 8201-008 | Low Ambient Bypass Relay (Optional)  | X        | X       | Х        | Х        | Х        | X       |
| 13      | 8607-017 | LAC Terminal Block (Optional)        | X        | Х       | Х        | Х        | Х        | Х       |
| 14      | 8551-005 | Start Device                         | X        |         | <u> </u> | Х        | <u> </u> |         |
| 15      | 8201-032 | Outdoor Fan Relay                    |          | l       | X        |          |          | X       |
| 16      | S517-137 | Control Panel Top                    | X        | Х       | X        | X        | X        | X       |
| 17      | 135-122  | Wire Shield                          | X        | Х       | Х        | X        | X        | X       |
| 18      | 117-123  | Control Panel                        | X        | Х       | Х        | Х        | Х        | X       |
| NS      | 4096-110 | Wiring Diagram                       | X        |         |          | Х        |          |         |
| NS      | 4096-210 | Wiring Diagram                       |          | Х       | 1        | 1        | X        |         |
| NS      | 4096-310 | Wiring Diagram                       |          | L       | X        |          |          |         |