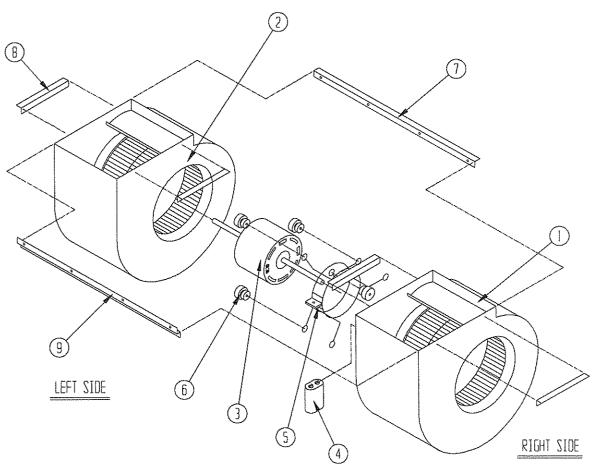

SEXP-161

| 900-179 |   |
|---------|---|
| <br>X   | Т |

| Dwa. No. | Part No. | Description                    | 900-179 | 900-180 |
|----------|----------|--------------------------------|---------|---------|
| 1        | 5152-051 | Housing, Wheel and Cutoff (CW) | X       | Х       |
| 2        | 5152-052 | Housing, Wheel and Cutoff      | X       | Х       |
| 3        | 8105-029 | Blower Motor (230/208)         | X       |         |
| 3        | 8105-033 | Blower Motor (460)             | l       | Х       |
| 4        | 8552-002 | Capacitor                      | X       | Х       |
| 5        | 8200-031 | Motor Mount                    | X       | Х       |
| 6        | 5451-011 | Grommets                       | 6       | 6       |
| 7        | 105-870  | Back Brace                     | X       | Х       |
| 8        | 104-868  | Side Angle                     | 4       | 4       |
| 9        | 103-401  | Front Brace                    | X       | X       |