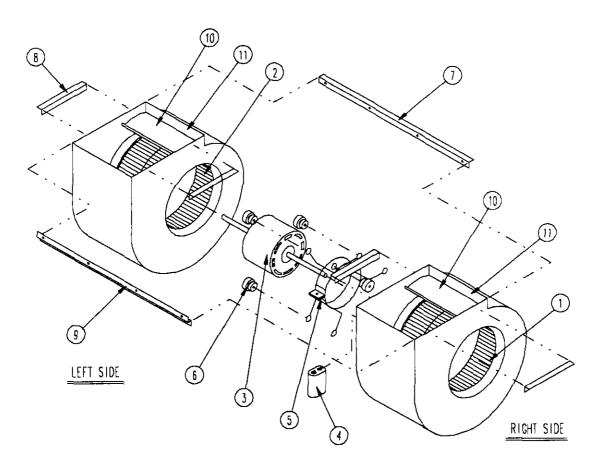

① Optional on these models.

This Table references Exploded View on Page 6

Page: 8 Manual: 2110-413

NS Not shown

SEXP-178

| Drawing |          |                        | 9.<br>%  | 900-18         | 900-18   | <u>8</u> |   |
|---------|----------|------------------------|----------|----------------|----------|----------|---|
| No.     | Part No. | Description            | <b>6</b> | - <b>6</b><br> |          | 006      |   |
| 1       | 5152-011 | 10 Inch Wheel (CW)     |          |                | х        | х        |   |
| 1       | 5152-057 | 9 Inch Wheel (CW)      | X        | Х              |          |          |   |
| 2       | 5152-012 | 10 Inch Wheel (CCW)    |          | T              | X        | X        |   |
| 2       | 5152-058 | 9 Inch Wheel (CCW)     | Х        | Х              | <b>.</b> |          | } |
| 3       | 8106-030 | Blower Motor (230/208) | Х        |                | X        |          |   |
| 3       | 8106-025 | Blower Motor (460)     |          | X              |          | X        |   |
| 4       | 8552-005 | Capacitor              | X        | X              | X        | X.       |   |
| 5       | 8200-040 | Motor Mount            | X        | X              | X        | X        |   |
| 6       | 5451-011 | Grommets               | 6        | 6              | 6        | 6        | Ľ |
| 7       | 105-880  | Back Brace             | X        | X              | X        | Х        |   |
| 8       | 105-881  | Side Angle             | 4        | 4              | 4        | 4        |   |
| 9       | 103-389  | Front Brace            | X        | Х              | X        | X        |   |
| 10      | 151-101  | Housing                | 2        | 2              | 2        | 2        |   |
| 11      | 144-166  | Diffuser               | 2        | 2              | 2        | 2        |   |

Page: 9 Manual: 2110-413