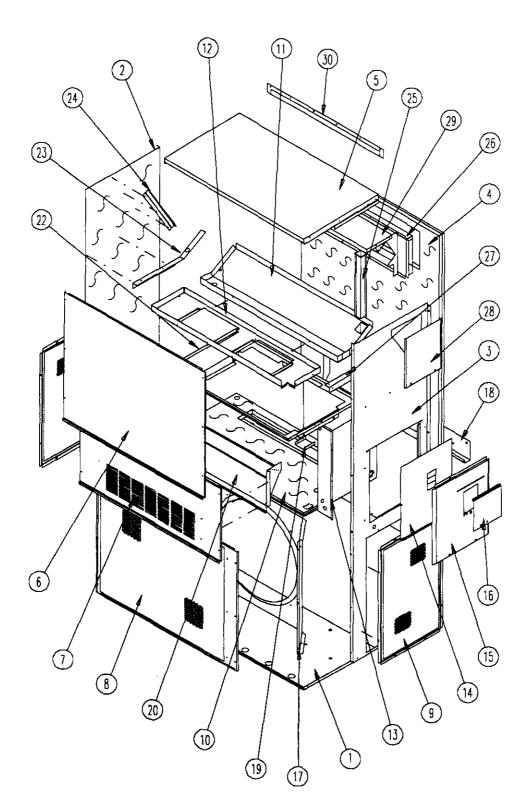

SEXP-175

Page: 1 Manual: 2110-413

| Drawing<br>No. | Part No.      | Description                    | WA421-A, B, E | WA421-C, F | WA422DA, B | WA422DC | WA482-A, B, E | WA482-C, F | WA483DA, B | WA483DC | WA602-A, B, E | WA602-C, F | WA603DA, B | WA603DC |
|----------------|---------------|--------------------------------|---------------|------------|------------|---------|---------------|------------|------------|---------|---------------|------------|------------|---------|
| 1              | S127Y214      | Lower Base                     | X             | Х          | Х          | Х       | X             | Х          | Х          | Х       | X             | Х          | Х          | Х       |
| 2              | S500-262-* ①  | Left Side                      | X             | X          | X          | X       | X             | X          | X_         | X       | X             | X          | X          | X       |
| 3              | S500-261-*①   | Right Side                     | X             | Х          | X          | Х       | Х             | Х          | Х          | X       | Х             | Х          | Х          | X       |
| 4              | S508-098      | Back                           | X             | Х          | X          | Х       | Х             | Х          | Х          | Х       | Х             | Х          | Х          | X       |
| 5              | S506-142-* ①  | Top                            | X             | X          | х          | X       | X             | X          | X          | Х       | X             | Х          | Х          | Х       |
| 6              | S514-077-* ①  | Upper Front                    | X             | X.         | X          | X       | X             | X          | Х          | X       | X             | Х          | X          | X       |
| 7              | S552-224-* ①  | Service Door                   | X             | Х          | Х          | Х       | Х             | Х          | Х          | Х       | Х             | Х          | Х          | х       |
| 8              | 118-031-*①    | Condenser Grille               | X             | Х          | Х          | Х       | X             | х          | Х          | Х       | Х             | Х          | Х          | X       |
| 9              | 118-032-*①    | Side Grille                    | 2             | 2          | 2          | 2       | 2             | 2          | 2          | 2       | 2             | 2          | 2          | 2       |
| 10             | S521X258      | Condenser Partition            | X             | Х          | Х          | Х       | Х             | Х          | Х          | X       | X             | Х          | Х          | Х       |
| 11             | 123-083       | Drain Pan                      | Х             | Х          | х          | Х       | Х             | Х          | Х          | Х       | X             | Х          | Х          | Х       |
| 12             | 121X216       | Blower Partition               | Х             | Х          | X          | Х       | Х             | Х          | Х          | Х       | X             | Х          | Х          | X       |
| 13             | Control Panel | See Control Panel Assembly     |               |            |            |         |               |            |            |         |               |            |            |         |
| <u> </u>       | Assembly      | Drawing & Parts List           | X             | х          | X.         | Х       | х             | х          | Х          | Х       | X             | Х          | х          | х       |
| 14             | S133-114      | Control Panel Cover (Inner)    | X             |            | Х          |         | Х             |            | X          |         | х             |            | Х          |         |
| 14             | \$133-115     | Control Panel Cover (Inner)    | ŀ             | х          |            | х       |               | х          |            | х       |               | х          |            | x       |
| 15             | S533-113-* ①  | Control Panel Cover (Outer)    | Х             | Х          | Х          | Х       | X             | Х          | Х          | Х       | Х             | Х          | Х          | Х       |
| 16             | S153-218-*①   | Dicsonnect Access Door         | Х             | Х          | Х          | Х       | Х             | X          | Х          | Х       | Х             | Х          | Х          | X       |
| 17             | 125-024       | Fan Shroud                     | X             | X          | Х          | х       | х             | х          | Х          | Х       | x             | х          | Х          | Х       |
| 18             | 113-140       | Bottom Mounting Bracket        | Х             | Х          | Х          | Х       | Х             | Х          | Х          | Х       | X             | Х          | Х          | Х       |
| 19             | 137-209       | Fill                           | X             | Х          | Х          | X       | Х             | Х          | Х          | X       | х             | Х          | Х          | х       |
| 20             | 962024        | Fresh Air Damper Assembly      | х             | Х          | Х          | X       | X             | Х          | Х          | X       | Х             | Х          | Х          | Х       |
| 22             | 131X099       | Filter Tray                    | х             | Х          | Х          | Х       | Х             | Х          | Х          | Х       | Х             | Х          | Х          | Х       |
| 23             | 105X877       | Left Side Support              | Х             | Х          | Х          | х       | Х             | Х          | х          | Х       | Х             | Х          | Х          | Х       |
| 24             | 147-046-*①    | Left Evaporator Support        | Х             | Х          | Х          | X       | Х             | х          | Х          | Х       | X             | Х          | Х          | х       |
| 25             | 135-128       | Raceway                        | 2             | 2          | 2          | 2       | 2             | 2          | 2          | 2       | 2             | 2          | 2          | 2       |
| 26             | 111X034       | Oulet Airframe Assembly        | Х             | Х          | х          | Х       | Х             | Х          | Х          | Х       | X             | Х          | х          | Х       |
| 27             | 105X878       | Right Side Support             | Х             | Х          | Х          | х       | х             | Х          | Х          | Х       | х             | Х          | х          | Х       |
| 28             | S143-042-*①   | Right Side Cover Plate (Outer) | Х             | Х          | Х          | Х       | Х             | Х          | Х          | Х       | х             | Х          | Х          | Х       |
| 29             | 135-129       | Heat Shield                    | Х             | Х          | х          | Х       | х             | Х          | х          | Х       | x             | Х          | Х          | х       |
| 30             | 113-150-* ①   | Top Rain Flashing              | ×             | Х          | X          | X       | X             | x          | Х          | X       | Х             | х          | Х          | Х       |

O NOTE: Exterior cabinet parts are manufactured with various paint color options. To insure that you receive the proper paint color, you must include the complete model and serial number of the unit for which cabinet parts are being ordered.