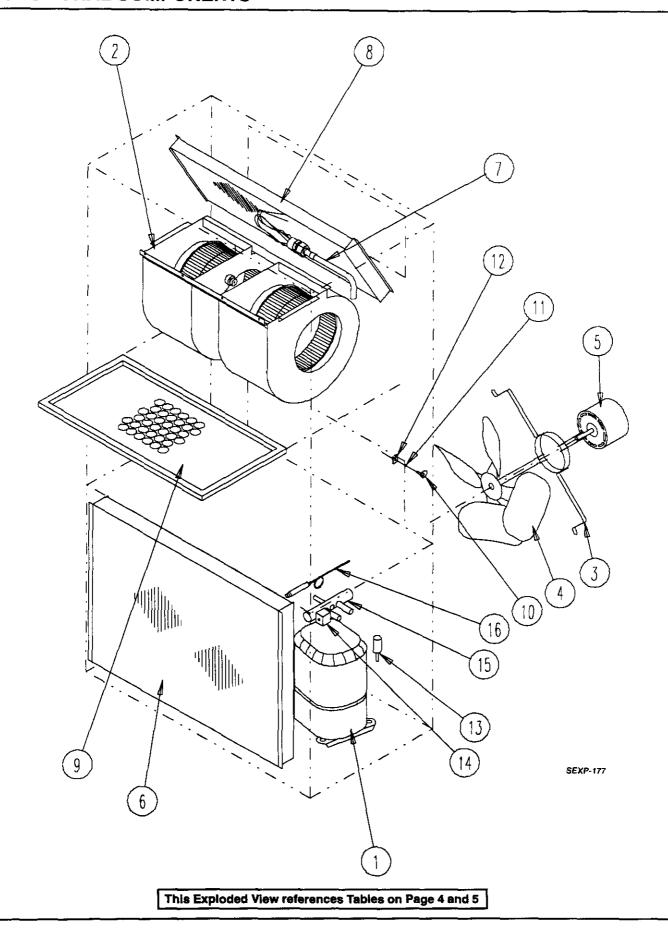

## **FUNCTIONAL COMPONENTS**

|      |           |                                |   | WA421-A | NA421-B, E | WA421-C | WA421-F | WA422DA | WA422DB | WA422DC        |
|------|-----------|--------------------------------|---|---------|------------|---------|---------|---------|---------|----------------|
| Dwg. |           |                                |   | Ϋ́Α     | Ϋ́         | ₹       | ₹       | Ϋ́      | Ϋ́Α     | Υ <sub>A</sub> |
| No.  | Part No.  | Description                    |   |         |            |         |         |         |         |                |
| 1    | 8000-126  | Compressor                     |   | X       |            |         |         | Х       |         |                |
| [ 1  | 8000-127  | Compressor                     | ſ |         | Х          | ĺ       |         |         | X       |                |
| 1    | 8000-128  | Compressor                     |   |         |            | X       | Х       |         |         | X              |
| 2    | S900-183  | Blower Assembly                |   | Х       | Х          |         | Х       | Х       | Х       | l İ            |
| 2    | S900-184  | Blower Assembly                |   |         | <u> </u>   | Χ.      |         |         |         | X              |
| 3    | 8200-004  | Fan Motor Mount                |   | Х       | Х          | Х       | Х       | Х       | Х       | X              |
| 4    | 5151-027  | Fan Blade                      |   | Х       | Х          | Х       | Х       | Х       | Х       | X              |
| 5    | 8105-030  | Condenser Motor                | ŀ |         |            | Х       |         |         |         | x              |
| 5    | 8105-039  | Condenser Motor                |   | Χ_      | Х          |         | Х       | Х       | Х       | L              |
| 6    | 5051-078  | Condenser Coil                 |   | X       | Х          | х       | Х       | Х       | Х       | Х              |
| 7    | 5651-078  | Expansion Valve                |   |         |            |         |         | Х       | х       | x              |
| 7    | 800-0203  | Cooling Capillary Assembly     |   | X       | Х          | х       | Х       |         |         |                |
| 8    | 5060-070  | Evaporator Coil                |   | X       | Х          | Х       | Х       |         |         |                |
| 8    | 917-0042  | Evaporator Coil                |   |         |            |         |         | Х       | х       | х              |
| 9    | 7004-016  | Air Filter 1" Throw-Away       |   | Х       | Х          | х       | Х       | Х       | х       | x              |
| 9    | 7003-030  | Air Filter 1" Washable         |   | Х       | Х          | х       | Х       | Х       | х       | x              |
| 9    | 7004-027  | Air Filter 2" Pleated          | l | X       | Х          | Х       | Х       | Х       | Х       | Х              |
| 10   | 1171-022  | 1/4* Turn Fastener             |   | Χ       | Х          | Х       | Х       | Х       | Х       | Х              |
| 11   | 1171-024  | 1/4" Turn Retainer             |   | X       | Х          | Х       | Х       | Х       | Х       | Х              |
| 12   | 1171-023  | 1/4* Receptacle                |   | X       | X          | Х       | Х       | Х       | Х       | х              |
| 13   | 8406-055  | High Pressure Switch (Solder)  |   | Θ       | Θ          | Θ       | Θ       |         |         |                |
| 14   | 5650-027  | Solenoid Coil                  |   |         |            |         |         | Х       | Х       | Х              |
| 15   | 5650-026  | Three-Way Valve                |   |         |            |         |         | Х       | Х       | Х              |
| 16   | 800-0271  | Drain Back Capillary           |   |         |            |         |         | X       | Х       | Х              |
| NS   | 8406-061  | Low Pressure Switch (Solder) ① |   | X       | Х          | Х       | Х       |         |         |                |
| NS   | 8406-088  | Low Ambient Control (Solder) ① |   | Χ       | Х          | Х       | Х       |         |         |                |
| NS   | 1804-0106 | High Pressure Switch (Flare) ① |   | Х       | Х          | Х       | Х       |         |         |                |
| NS   | 1804-0107 | Low Pressure Switch (Flare) ①  |   | X       | X          | Х       | Х       |         |         |                |
| NS   | 1804-0108 | Low Ambient Control (Flare) ①  |   | Х       | Х          | Х       | Х       |         |         |                |

NS - Not Shown

①- Optional on these models

This Table references Exploded View on Page 3

Page: 4 Manual: 2110-413