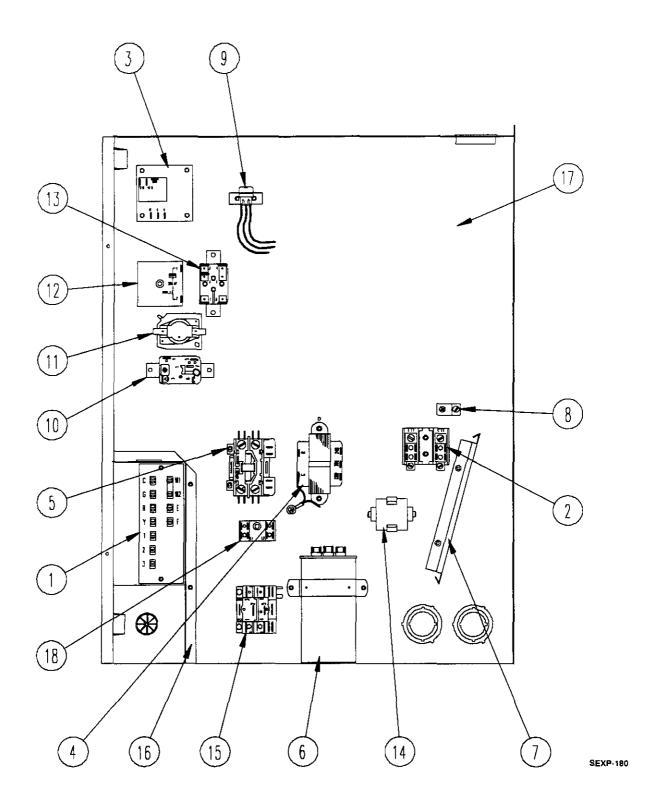

## **CONTROL PANEL**

|         |          |                                      | WA421-A  | WA421-B | WA421-C    | WA421-E  | WA421-F  | WA422DA  | WA422DB   | WA422DC  | WA482-A  | WA482-B                             | WA482-C  |
|---------|----------|--------------------------------------|----------|---------|------------|----------|----------|----------|-----------|----------|----------|-------------------------------------|----------|
| Drawing |          |                                      | ₹        | Ž       | <b>A</b> 2 | ž        | ₹        | ₹        | ₹.        | <u>¥</u> | ¥        | ¥.                                  | ¥        |
| No.     | Part No. | Description                          | 3        | 3       | 3          | 3        | 3        | 3        | 3         | 3        | 3        | 3                                   | 3        |
| 1       | 8607-020 | Low Voltage Terminal Strip           | X        | X       | X          | Х        | X        | Х        | Х         | Х        | Х        | Х                                   | X        |
| 2       | 8607-013 | Terminal Block 2 Pole                | Х        |         |            |          | 2        | X        | 1         |          | Х        | _                                   |          |
| 2       | 8607-014 | Terminal Block 3 Pole                |          | х       | х          | х        |          |          | x         | х        |          | x                                   | x        |
| 2       | 8607-015 | Phelon Insulator                     |          | L       | Х          |          | <u> </u> |          |           | Х        |          |                                     | х        |
| 3       | 8201-056 | Blower Control                       | Х        | х       |            | Х        | Х        | Х        | Х         |          | Х        | х                                   |          |
| 3       | 8201-032 | Blower Relay                         | <u> </u> |         | Х          |          |          |          |           | х        |          | <u> </u>                            | х        |
| 4       | 8407-034 | Transformer                          | Х        | x       |            | Х        | Х        |          |           |          | Х        | Х                                   |          |
| 4       | 8407-035 | Transformer                          | i        | 1       |            | ]        | ļ        | х        | x         |          |          |                                     |          |
| 4       | 8407-042 | Transformer                          |          | l       | х          |          | L.       | <u> </u> |           | Х        |          |                                     | Х        |
| 5       | 8401-002 | Compressor Contactor                 |          | Х       | X          | х        | Х        |          | X         | X        |          | Х                                   | х        |
| 5       | 8401-007 | Compressor Contactor                 | x        |         |            |          |          | X        |           |          |          |                                     |          |
| 5       | 8401-016 | Compressor Contactor                 |          |         |            |          |          |          |           | l        | Х        |                                     |          |
| 6       | 8552-005 | Outdoor Motor Capacitor              |          | x       |            | Х        | X        |          | x         |          |          | Х                                   |          |
| 6       | 8552-026 | Outdoor Motor Capacitor              |          |         | x          |          |          |          | ]         | x        |          |                                     | x        |
| 6       | 8552-055 | Compressor Capacitor                 | x        |         |            |          |          | x        |           |          |          |                                     |          |
| 6       | 8552-059 | Compressor Capacitor                 |          |         |            |          |          |          |           |          | х        |                                     |          |
| 7       | 135-130  | Wire Shield                          | Х        | Х       | Х          | X        | Х        | х        | X         | Х        | Х        | X                                   | х        |
| 8       | 8611-006 | Ground Terminal                      | X        | Х       | Х          | Х        | Х        | Х        | x         | X        | Х        | Χ                                   | Х        |
| 9       | 3000-978 | 6 Pin Connector                      | Х        | Х       | Х          | Х        | х        | X        | X         | X        | Х        | X                                   | X        |
| 10      | 8201-034 | Lockout Relay                        | 0        | Θ       | 0          | Θ        | Θ        | 0        | 0         | Θ        | Х        | Х                                   | Х        |
| 10      | 8201-062 | Control Relay #2                     |          |         |            |          |          | х        | х         | Х        |          |                                     |          |
| 11      | 8201-065 | Low Pressure Bypass (TDR) (Optional) | Х        | Х       | Х          | Х        | X        |          |           |          | Х        | Х                                   | x        |
| 11      | 8201-071 | Control Relay #1                     | 1        |         |            |          |          | X        | X         | Х        | <u> </u> | l'                                  | Ш        |
| 12      | 8201-050 | Compressor TDR                       | Ф        | 0       | 0          | 0        | 0        | х        | Х         | Х        | 0        | 0                                   | 0        |
| 12      | 8201-067 | Compressor TDR Adj (Optional)        | X        | Х       | X          | Χ.       | X        |          |           |          | X        | X                                   | X        |
| 13      | 8201-062 | Alarm Relay (Optional)               | Х        | Х       | Х          | Х        | Х        |          |           |          | X        | Х                                   | X        |
| 14      | 8551-005 | Start Device (PTCR) (Optional)       | X        |         |            |          |          | х        |           |          | <u> </u> |                                     |          |
| 15      | 8201-032 | Outdoor Fan Relay (Optional)         |          |         | Х          |          | <u> </u> |          | <u>L_</u> | Х        |          |                                     | Х        |
| 16      | 117X139  | Low Voltage Box                      | X        | X       | X          | Х        | X        | X        | X         | Х        | Х        | X                                   | X        |
| 17      | 117X143  | Control Panel                        | Х        | Х       | Х          | Х        | Х        | Х        | Х         | Х        | Х        | X                                   | Х        |
| 18      | 8607-017 | Terminal Block (Optional)            | X        | X       | <u> </u>   | Х        | X        | <u> </u> | <u> </u>  |          | Х        | X                                   |          |
| NS      | 4095-110 | Wiring Diagram                       | X        |         |            |          |          | <u> </u> | <u> </u>  |          | <u>L</u> |                                     |          |
| NS      | 4095-112 | Wiring Diagram                       | <u> </u> |         |            |          |          |          |           |          | X        |                                     |          |
| NS      | 4095-118 | Wiring Diagram                       |          |         | <u> </u>   |          |          | X        | <u>L_</u> |          |          | <u> </u>                            |          |
| NS      | 4095-210 | Wiring Diagram                       |          | х       |            |          |          |          |           |          |          | $ldsymbol{ldsymbol{ldsymbol{eta}}}$ |          |
| NS      | 4095-212 | Wiring Diagram                       |          |         |            |          |          |          | <u> </u>  |          |          | х                                   | <u> </u> |
| NS      | 4095-214 | Wiring Diagram                       |          |         |            | Х        |          |          | <u> </u>  |          |          |                                     |          |
| NS      | 4095-221 | Wiring Diagram                       |          |         |            |          |          |          | X         | <u> </u> |          | igsquare                            |          |
| NS      | 4095-310 | Wiring Diagram                       |          |         | Х          |          |          |          | <u></u>   |          | <u> </u> | <u> </u>                            |          |
| NS      | 4095-313 | Wiring Diagram                       |          | L       |            |          |          |          |           |          | <u> </u> | <u> </u>                            | х        |
| NS      | 4095-315 | Wiring Diagram                       |          |         | <u> </u>   | <u> </u> |          | <u> </u> | ـــــ     | X        | <u> </u> | <b>↓</b>                            |          |
| NS      | 4095-612 | Wiring Diagram                       |          |         | 1          | <u> </u> | X        |          |           |          | <u> </u> |                                     |          |

O Optional on these models.

This Table references Exploded View on Page 6

NS Not shown

|         |           |                                      |         |         | VA603DA          | VA603DB          | VA603DC          |           |          |          |            |          |
|---------|-----------|--------------------------------------|---------|---------|------------------|------------------|------------------|-----------|----------|----------|------------|----------|
| Drawing |           |                                      | WA482-E | WA482-F | WA483DA, WA603DA | WA483DB, WA603DB | WA483DC, WA603DC | WA602-A   | WA602-B  | WA602-C  | WA602-E    | WA602-F  |
| No.     | Part No.  | Description                          |         |         | <u> </u>         |                  | 5                | _=        | 5        | 5        |            | <u> </u> |
| 1       | 8607-020  | Low Voltage Terminal Strip           | X       | Х       | X                | X                | X                | Х         | Х        | Х        | Х          | Х        |
| 2       | 8607-013  | Terminal Block 2 Pole                |         | 2       | Х                |                  |                  | Х         |          |          | !          | 2        |
| 2       | 8607-014  | Terminal Block 3 Pole                | X       |         |                  | ( X              | X                | ĺ         | X        | X        | [ X ]      | [ [      |
| 2       | 8607-015  | Phelon Insulator                     |         |         |                  | ļ                | Χ_               |           |          | Х        |            | <u> </u> |
| 3       | 8201-056  | Blower Control                       | X       | Х       | Х                | Х                |                  | Х         | Х        |          | X          | x        |
| 3       | 8201-032  | Blower Relay                         |         |         |                  |                  | X                |           |          | X        |            | Ш        |
| 4       | 8407-034  | Transformer                          | X       | Х       |                  |                  |                  | Х         | Х        |          | x          | X        |
| 4       | 8407-035  | Transformer                          | - 1     |         | Х                | ( X              | ĺ                |           | [        | [ !      |            | ĺĺ       |
| 4       | 8407-042  | Transformer                          |         |         |                  | Ļ                | X                | L         |          | Х        |            |          |
| 5       | 8401-002  | Compressor Contactor                 | X       | Х       |                  | Х                | X                |           | Х        | Х        | x          | x        |
| 5       | 8401-016  | Compressor Contactor                 |         |         | Х                |                  |                  | X         |          | <u> </u> |            |          |
| 6       | 8552-005  | Outdoor Motor Capacitor              | X       | Х       |                  | Х                |                  | 1         | X        |          | X          | x        |
| 6       | 8552-026  | Outdoor Motor Capacitor              | [       |         |                  | ĺ                | X                |           | ĺ        | Х        |            | 1 1      |
| 6       | 8552-058  | Compressor Capacitor                 |         |         |                  |                  |                  | Х         |          |          |            |          |
| 6       | 8552-059  | Compressor Capacitor                 |         |         | _X               |                  |                  |           |          |          |            |          |
| 7       | 135-130   | Wire Shield                          | X       | Х       | _X_              | X                | Х                | X         | X        | Х        | <u>_x</u>  | х        |
| 8       | 8611-006  | Ground Terminal                      | X       | Х       | Х                | X                | Х                | X         | Х        | Х        | Х          | X        |
| 9       | 3000-978  | 6 Pin Connector                      | X       | X       | Х                | X                | X                | <u> x</u> | X        | X        | X          | X        |
| 10      | 8201-034  | Lockout Relay                        | X       | Х       |                  | İ                |                  | Х         | X        | Х        | x          | x        |
| 10      | 8201-062  | Control Relay #2                     |         |         | _X               | Х                | Х                | ļ         |          |          |            |          |
| 11      | 8201-065  | Low Pressure Bypass (TDR) (Optional) | X       | X       | !                |                  |                  | X         | Х        | Х        | X          | X        |
| 11      | 8201-071  | Control Relay #1                     |         |         | _X               | X                | X                |           |          |          | <b> </b>   | X        |
| 12      | 8201-050  | Compressor TDR                       | Φ       | Ф       | Х                | Х                | X                | O         | Ф        | 0        | [ O        | 0        |
| 12      | 8201-067  | Compressor TDR Adj (Optional)        | X       | Х       |                  | ļ                | <u> </u>         | <u> </u>  | X        | X        | _X_        | Х        |
| 13      | 8201-062  | Alarm Relay (Optional)               | x_      | _ X     |                  |                  |                  | X         | Х        | Х        | X          | X        |
| 15      | 8201-032  | Outdoor Fan Relay (Optional)         |         |         |                  |                  | <u> </u>         | ļ         |          | Х        | lacksquare | Ш        |
| 16      | 117X139   | Low Voltage Box                      | X       | X       | X                | Х                | X                | X         | X        | Х        | X          | X        |
| 17      | 117X143   | Control Panel                        | X       | Х       | <u> </u>         | ×                | X                | <u> </u>  | X        | X        | X          | X        |
| 18      | 8607-017  | Terminal Block (Optional)            | x       | Х       |                  |                  | <u> </u>         | X         | Х        |          | Х          | Х        |
| NS      | 4095-112  | Wiring Diagram                       |         |         |                  |                  |                  | X         |          |          | <b>├</b> — |          |
| NS      | 4095-121  | Wiring Diagram                       | Щ       |         | _X               |                  | <u> </u>         | <u> </u>  |          | L        | ļ          | igspace  |
| NS      | 4095-212  | Wiring Diagram                       |         |         |                  |                  | ļ                |           | X        | <u> </u> | <u> </u>   | $\sqcup$ |
| NS      | _4095-213 | Wiring Diagram                       | X       |         |                  |                  | Ĺ                | <u> </u>  |          |          | X          | Ш        |
| NS      | 4095-220  | Wiring Diagram                       |         |         |                  | X                | Ļ                |           |          |          | <b> </b>   |          |
| NS      | _4095-313 | Wiring Diagram                       |         |         |                  |                  | <u> </u>         | <b> </b>  | Ļ        | X        | <b> </b>   |          |
| NS      | 4095-316  | Wiring Diagram                       | _       |         |                  | ļ                | X                | <b> </b>  | <u> </u> |          | <u> </u>   |          |
| NS      | 4095-611  | Wiring Diagram                       |         | X       | <u> </u>         |                  | <u> </u>         | ļ         | ļ        | ļ        | <u> </u>   | X        |
| NS      | 8201-034  | Lockout Relay                        |         |         | <u> X</u>        | X                | X                | Ĺ         |          | Í        | <u> </u>   | لــــا   |

① Optional on these models.

This Table references Exploded View on Page 6

Page: 8 Manual: 2110-413

NS Not shown

SEXP-178

| Drawing |          |                        | 9.<br>%  | 900-18         | 900-18   | <u>8</u> |   |
|---------|----------|------------------------|----------|----------------|----------|----------|---|
| No.     | Part No. | Description            | <b>6</b> | - <b>6</b><br> |          | 006      |   |
| 1       | 5152-011 | 10 Inch Wheel (CW)     |          |                | х        | х        |   |
| 1       | 5152-057 | 9 Inch Wheel (CW)      | X        | Х              |          |          |   |
| 2       | 5152-012 | 10 Inch Wheel (CCW)    |          | T              | X        | X        |   |
| 2       | 5152-058 | 9 Inch Wheel (CCW)     | Х        | Х              | <b>.</b> |          | } |
| 3       | 8106-030 | Blower Motor (230/208) | Х        |                | X        |          |   |
| 3       | 8106-025 | Blower Motor (460)     |          | X              |          | X        |   |
| 4       | 8552-005 | Capacitor              | X        | X              | X        | X.       |   |
| 5       | 8200-040 | Motor Mount            | X        | X              | X        | X        |   |
| 6       | 5451-011 | Grommets               | 6        | 6              | 6        | 6        | Ľ |
| 7       | 105-880  | Back Brace             | X        | X              | X        | Х        |   |
| 8       | 105-881  | Side Angle             | 4        | 4              | 4        | 4        |   |
| 9       | 103-389  | Front Brace            | X        | Х              | X        | X        |   |
| 10      | 151-101  | Housing                | 2        | 2              | 2        | 2        |   |
| 11      | 144-166  | Diffuser               | 2        | 2              | 2        | 2        |   |