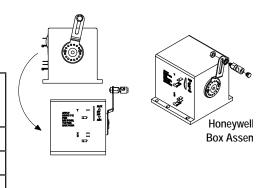

#### Honeywell Black Box Actuator

If the V option vent was produced before 12/31/21, it will most likely have one of the Honeywell Black Box actuator models listed in the table. Use replacement motors from service stock until depleted. If stock is depleted, use the associated replacement kit number in table.

| Vent Model | Assembly | Bard<br>Part # | Honeywell<br>Black Box<br>Part # | Actuator<br>Replacement<br>Kit |
|------------|----------|----------------|----------------------------------|--------------------------------|
| WGCRVS-3B  | 920-0060 | 8602-020       | M8405A1006                       | 8620-353                       |
| WGCRVS-5B  | 920-0058 | 8602-020       | M8405A1006                       | 8620-353                       |
| WGSCRVMP-5 | 920-0042 | 8602-037       | M7415A1004                       | 8620-354                       |

# Honeywell Black Box Actuator Assembly (Obsolete)

MIS-4389