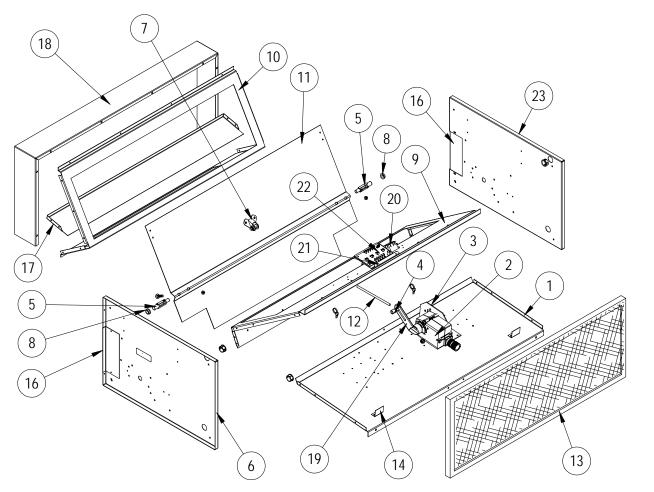

## **FUNCTIONAL AND CABINET COMPONENTS**

SEXP-439 D

## **FUNCTIONAL AND CABINET COMPONENTS**

| 2         See page 4         Damper Motor Assembly           3         See page 4         Actuator Bracket           4         8602-008         Ball Joint           5         8602-038         Damper Blade Pin           6         100Y440         Left End           7         8602-040         Bracket           8         8602-039         Bronze Bushing           9         137-218         Front Fill           10         137-481         Return Fill           11         139-180         Damper Blade           12         8602-042         Rod           13         7003-035         Mist Eliminator           14         131-095         Filter Stop           16         136-486         Side Fill           17         136-483         Exhaust Partition           18         566-025         Sleeve           19         See page 4         Damper Motor Assembly           20         See Control Board Assembly | Drawing<br>No. | Part No. De            | scription              | WGSCRVMP-5A |
|-----------------------------------------------------------------------------------------------------------------------------------------------------------------------------------------------------------------------------------------------------------------------------------------------------------------------------------------------------------------------------------------------------------------------------------------------------------------------------------------------------------------------------------------------------------------------------------------------------------------------------------------------------------------------------------------------------------------------------------------------------------------------------------------------------------------------------------------------------------------------------------------------------------------------------------|----------------|------------------------|------------------------|-------------|
| 3   See page 4   Actuator Bracket   5     4   8602-008   Ball Joint   5     5   8602-038   Damper Blade Pin   6     6   100Y440   Left End   7     8   8602-040   Bracket   9     8   8602-039   Bronze Bushing   9     9   137-218   Front Fill   9     10   137-481   Return Fill   9     11   139-180   Damper Blade   9     12   8602-042   Rod   9     13   7003-035   Mist Eliminator   9     14   131-095   Filter Stop   9     16   136-486   Side Fill   9     17   136-483   Exhaust Partition   9     18   566-025   Sleeve   9     19   See page 4   Damper Motor Assembly   See Control Board Assembly Components on page 5   9     20     21   Control Board Assembly   See Control Board Assembly Components on page 5   10     1   1   1   1   1   1   1   1     1   1                                                                                                                                            | 1              | 127-215                | Base                   | Х           |
| 4   8602-008   Ball Joint                                                                                                                                                                                                                                                                                                                                                                                                                                                                                                                                                                                                                                                                                                                                                                                                                                                                                                         | 2              | See page 4             | Damper Motor Assembly  | Х           |
| 5       8602-038       Damper Blade Pin         6       100Y440       Left End         7       8602-040       Bracket         8       8602-039       Bronze Bushing         9       137-218       Front Fill         10       137-481       Return Fill         11       139-180       Damper Blade         12       8602-042       Rod         13       7003-035       Mist Eliminator         14       131-095       Filter Stop         16       136-486       Side Fill         17       136-483       Exhaust Partition         18       566-025       Sleeve         19       See page 4       Damper Motor Assembly         20       See Control Board Assembly                                                                                                                                                                                                                                                            | 3              | See page 4             | Actuator Bracket       | Х           |
| 6       100Y440       Left End         7       8602-040       Bracket         8       8602-039       Bronze Bushing         9       137-218       Front Fill         10       137-481       Return Fill         11       139-180       Damper Blade         12       8602-042       Rod         13       7003-035       Mist Eliminator         14       131-095       Filter Stop         16       136-486       Side Fill         17       136-483       Exhaust Partition         18       566-025       Sleeve         19       See page 4       Damper Motor Assembly         20       See Control Board Assembly                                                                                                                                                                                                                                                                                                            | 4              | 8602-008               | Ball Joint             | Х           |
| 7       8602-040       Bracket       2         8       8602-039       Bronze Bushing       2         9       137-218       Front Fill       3         10       137-481       Return Fill       3         11       139-180       Damper Blade       3         12       8602-042       Rod       3         13       7003-035       Mist Eliminator       3         14       131-095       Filter Stop       3         16       136-486       Side Fill       3         17       136-483       Exhaust Partition       3         18       566-025       Sleeve       3         19       See page 4       Damper Motor Assembly       3         20       See Control Board Assembly       3                                                                                                                                                                                                                                           | 5              | 8602-038               | Damper Blade Pin       | 2           |
| 8       8602-039       Bronze Bushing         9       137-218       Front Fill         10       137-481       Return Fill         11       139-180       Damper Blade         12       8602-042       Rod         13       7003-035       Mist Eliminator         14       131-095       Filter Stop         16       136-486       Side Fill         17       136-483       Exhaust Partition         18       566-025       Sleeve         19       See page 4       Damper Motor Assembly         See Control Board Assembly Components on page 5                                                                                                                                                                                                                                                                                                                                                                              | 6              | 100Y440                | Left End               | Х           |
| 9 137-218 Front Fill 10 137-481 Return Fill 11 139-180 Damper Blade 12 8602-042 Rod 13 7003-035 Mist Eliminator 14 131-095 Filter Stop 16 136-486 Side Fill 17 136-483 Exhaust Partition 18 566-025 Sleeve 19 See page 4 Damper Motor Assembly 20 21 Control Board Assembly See Control Board Assembly Components on page 5                                                                                                                                                                                                                                                                                                                                                                                                                                                                                                                                                                                                       | 7              | 8602-040               | Bracket                | Х           |
| 10                                                                                                                                                                                                                                                                                                                                                                                                                                                                                                                                                                                                                                                                                                                                                                                                                                                                                                                                | 8              | 8602-039               | Bronze Bushing         | 2           |
| 11       139-180       Damper Blade         12       8602-042       Rod         13       7003-035       Mist Eliminator         14       131-095       Filter Stop         16       136-486       Side Fill         17       136-483       Exhaust Partition         18       566-025       Sleeve         19       See page 4       Damper Motor Assembly         20       See Control Board Assembly Components on page 5                                                                                                                                                                                                                                                                                                                                                                                                                                                                                                       | 9              | 137-218                | Front Fill             | Х           |
| 12       8602-042       Rod         13       7003-035       Mist Eliminator         14       131-095       Filter Stop         16       136-486       Side Fill         17       136-483       Exhaust Partition         18       566-025       Sleeve         19       See page 4       Damper Motor Assembly         20       See Control Board Assembly Components on page 5                                                                                                                                                                                                                                                                                                                                                                                                                                                                                                                                                   | 10             | 137-481                | Return Fill            | Х           |
| 13       7003-035       Mist Eliminator         14       131-095       Filter Stop         16       136-486       Side Fill         17       136-483       Exhaust Partition         18       566-025       Sleeve         19       See page 4       Damper Motor Assembly         20       See Control Board Assembly         20       See Control Board Assembly Components on page 5                                                                                                                                                                                                                                                                                                                                                                                                                                                                                                                                           | 11             | 139-180                | Damper Blade           | Х           |
| 14       131-095       Filter Stop         16       136-486       Side Fill         17       136-483       Exhaust Partition         18       566-025       Sleeve         19       See page 4       Damper Motor Assembly         20       See Control Board Assembly Components on page 5                                                                                                                                                                                                                                                                                                                                                                                                                                                                                                                                                                                                                                       | 12             | 8602-042               | Rod                    | Х           |
| 16       136-486       Side Fill       3         17       136-483       Exhaust Partition       3         18       566-025       Sleeve       3         19       See page 4       Damper Motor Assembly       3         20       See Control Board Assembly Components on page 5       3                                                                                                                                                                                                                                                                                                                                                                                                                                                                                                                                                                                                                                          | 13             | 7003-035               | Mist Eliminator        | Х           |
| 17 136-483 Exhaust Partition 18 566-025 Sleeve 19 See page 4 Damper Motor Assembly 20 See Control Board Assembly Components on page 5                                                                                                                                                                                                                                                                                                                                                                                                                                                                                                                                                                                                                                                                                                                                                                                             | 14             | 131-095                | Filter Stop            | 2           |
| 18 566-025 Sleeve 19 See page 4 Damper Motor Assembly 20 21 Control Board Assembly See Control Board Assembly Components on page 5                                                                                                                                                                                                                                                                                                                                                                                                                                                                                                                                                                                                                                                                                                                                                                                                | 16             | 136-486                | Side Fill              | 2           |
| 19 See page 4 Damper Motor Assembly 20 21 Control Board Assembly See Control Board Assembly Components on page 5                                                                                                                                                                                                                                                                                                                                                                                                                                                                                                                                                                                                                                                                                                                                                                                                                  | 17             | 136-483                | Exhaust Partition      | Х           |
| 20 21 Control Board Assembly See Control Board Assembly Components on page 5                                                                                                                                                                                                                                                                                                                                                                                                                                                                                                                                                                                                                                                                                                                                                                                                                                                      | 18             | 566-025                | Sleeve                 | Х           |
| Control Board Assembly Components on page 5                                                                                                                                                                                                                                                                                                                                                                                                                                                                                                                                                                                                                                                                                                                                                                                                                                                                                       | 19             | See page 4             | Damper Motor Assembly  | Х           |
| page 5                                                                                                                                                                                                                                                                                                                                                                                                                                                                                                                                                                                                                                                                                                                                                                                                                                                                                                                            | 20             |                        |                        | X           |
|                                                                                                                                                                                                                                                                                                                                                                                                                                                                                                                                                                                                                                                                                                                                                                                                                                                                                                                                   | 21             | Control Board Assembly |                        | Х           |
|                                                                                                                                                                                                                                                                                                                                                                                                                                                                                                                                                                                                                                                                                                                                                                                                                                                                                                                                   | 22             |                        |                        | Х           |
| 23 100X440 Right End                                                                                                                                                                                                                                                                                                                                                                                                                                                                                                                                                                                                                                                                                                                                                                                                                                                                                                              | 23             | 100X440                | Right End              | Х           |
| NS 542-110 Fill Plate with Screen                                                                                                                                                                                                                                                                                                                                                                                                                                                                                                                                                                                                                                                                                                                                                                                                                                                                                                 | NS             | 542-110                | Fill Plate with Screen | Х           |
| NS 4056-264 Wiring Diagram                                                                                                                                                                                                                                                                                                                                                                                                                                                                                                                                                                                                                                                                                                                                                                                                                                                                                                        | NS             | 4056-264               | Wiring Diagram         | Х           |