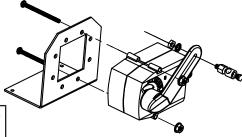

#### **Belimo Actuator**

If the V option CRV was produced after 8/10/22, it will most likely have a Belimo actuator assembly (see image). These include the vent models and assembly numbers listed in the table. Use replacement part numbers listed in table.

| Vent Model  | Assembly | Actuator<br>Bracket | Actuator Motor<br>& Hardware | Entire Actuator<br>Assembly |
|-------------|----------|---------------------|------------------------------|-----------------------------|
| WGCRVS-3C   | 920-0565 | 113-962             | 8602-117                     | 910-2230                    |
| WGCRVS-5C   | 920-0566 | 113-962             | 8602-117                     | 910-2230                    |
| WGSCRVMP-5A | 920-0570 | 113-962             | 8602-117                     | 910-2230                    |

#### **Belimo Actuator Assembly**