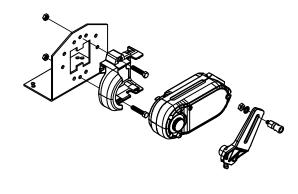

#### **Honeywell Diamond Actuator**

If the V option CRV was produced between 12/31/21 and 8/10/22, it will most likely have a Honeywell Diamond actuator assembly (see image). These include the vent models and assembly numbers listed in the table. Please use the new Belimo 910- assemblies listed as drop-in replacement for the Diamond actuator or any associated parts.

| Vent Model  | Assembly | Entire Actuator Assembly<br>(Use to replace 910-2187,<br>8602-114 or 8602-115) |
|-------------|----------|--------------------------------------------------------------------------------|
| WGCRVS-3C   | 920-0533 | 910-2230                                                                       |
| WGCRVS-5C   | 920-0532 | 910-2230                                                                       |
| WGSCRVMP-5A | 920-0537 | 910-2230                                                                       |

## Honeywell Diamond Actuator Assembly (Obsolete)