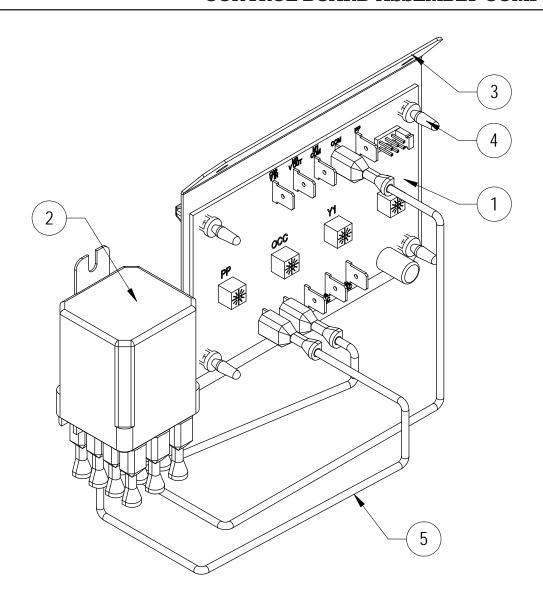

## **CONTROL BOARD ASSEMBLY COMPONENTS**

SEXP-1061

| Drawing<br>No. | Part No.  | Description                    | WGSCRVMP-5A |
|----------------|-----------|--------------------------------|-------------|
| 1              | 8201-167  | 3-Position CRV Control Board   | X           |
| 2              | 8201-048  | Relay, DPDT, 5A @ 277V         | X           |
| 3              | 112-907   | CRV Board Bracket              | X           |
| 4              | 8611-080  | Mounting Support, 3/8" Locking | 4           |
| 5              | 3000-1716 | Wire Assembly                  | X           |
| NS             | 3000-1714 | Wire Assembly - Damper to Unit | X           |