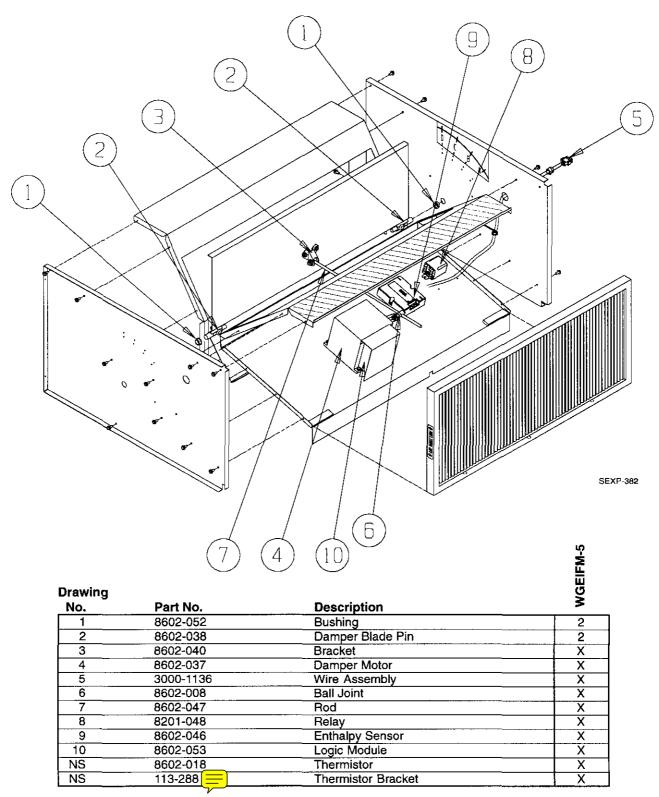

BARD MANUFACTURING COMPANY Bryan, Ohio 43506

Since 1914...Moving ahead, just as planned.

Manual:

2110-1103

Supersedes: File:

Date:

Tab 19 02-22-01

| Drawing<br>No. | Part No.  | Description     | WGEIFM-5 |
|----------------|-----------|-----------------|----------|
| 1              | \$137-442 | Front Fill      | X        |
| 3              | S101Y378  | Left Side       | Х        |
| 4              | 137-441   | Rear Fill       | X        |
| 5              | 139-139   | Damper Blade    | X        |
| 7              | X101X378  | Right Side      | Х        |
| 8              | 127-303   | Base            | Х        |
| 9              | 7003-054  | Mist Eliminator | Х        |