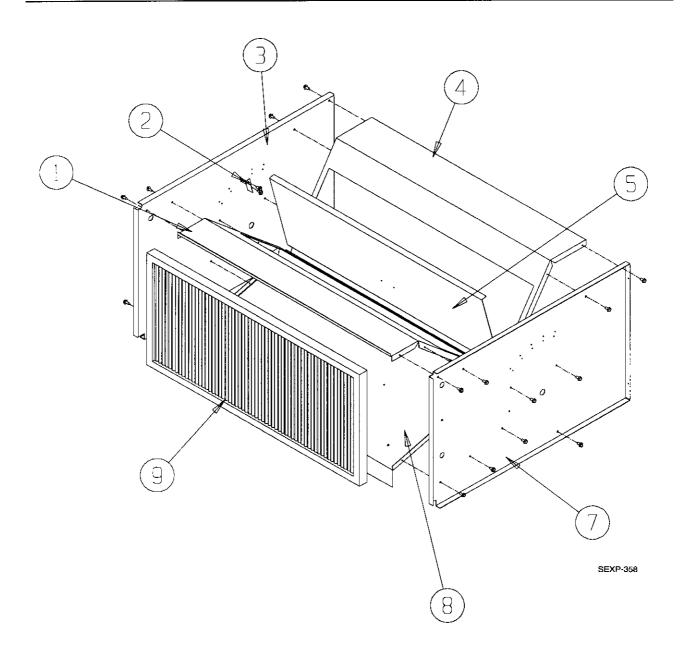

BARD MANUFACTURING COMPANY Bryan, Ohio 43506

Since 1914...Moving ahead, just as planned.

Manual:

2110-1103

Supersedes: File:

Date:

Tab 19 02-22-01

| Drawing<br>No. | Part No.  | Description     | WGEIFM-5 |
|----------------|-----------|-----------------|----------|
| 1              | \$137-442 | Front Fill      | X        |
| 3              | S101Y378  | Left Side       | Х        |
| 4              | 137-441   | Rear Fill       | X        |
| 5              | 139-139   | Damper Blade    | X        |
| 7              | X101X378  | Right Side      | Х        |
| 8              | 127-303   | Base            | Х        |
| 9              | 7003-054  | Mist Eliminator | Х        |

Manual 2110-1103

Page 1

NS = Not Shown

| N. |
|----|
|    |
|    |
|    |
|    |
|    |
|    |
|    |
|    |
|    |
|    |
|    |
|    |
|    |
|    |
|    |
|    |
|    |
|    |
|    |
|    |
|    |
|    |
|    |
|    |
|    |
| •  |
|    |
|    |
|    |
|    |
|    |
|    |
|    |
|    |
|    |
|    |
|    |
|    |
|    |
|    |
|    |
|    |