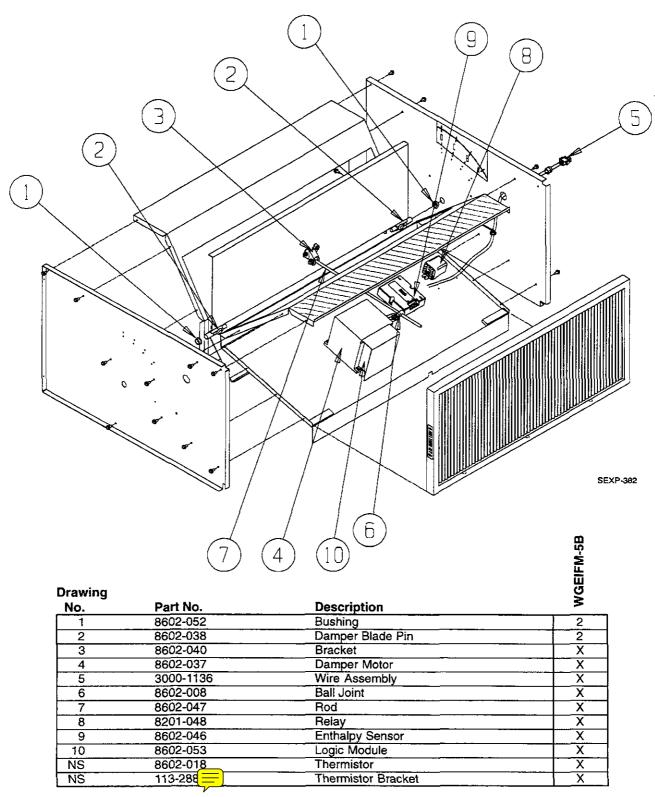

### **CABINET COMPONENTS**

| Drawing<br>No. | Part No. | Description     | WGEIFM-5B |
|----------------|----------|-----------------|-----------|
| 1              | S137-442 | Front Fill      | X         |
| 3              | S101Y378 | Left Side       | X         |
| 4              | 137-441  | Rear Fill       | X         |
| 5              | 139-139  | Damper Blade    | X         |
| 7              | X101X378 | Right Side      | X         |
| 8              | 127-303  | Base            | X         |
| 9              | 7003-054 | Mist Eliminator | X         |