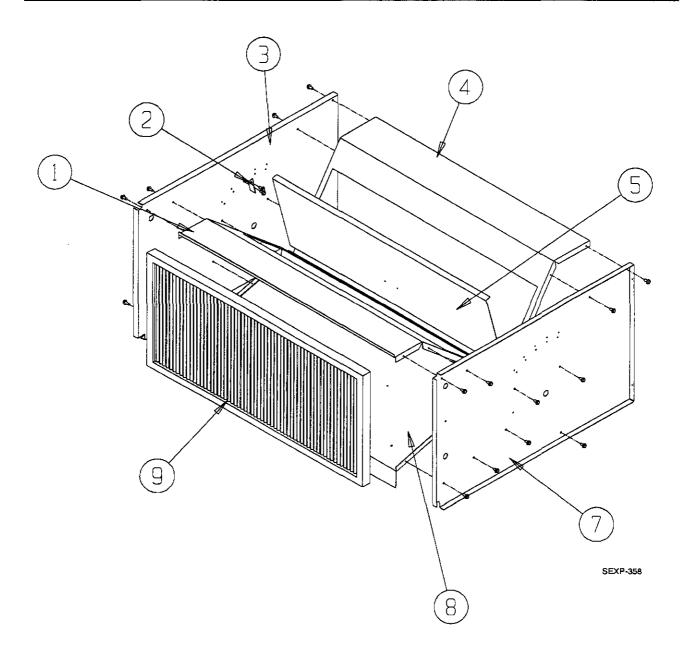

### **CABINET COMPONENTS**

| Drawing<br>No. | Part No. | Description     | WGEIFM-5B |
|----------------|----------|-----------------|-----------|
| 1              | S137-442 | Front Fill      | X         |
| 3              | S101Y378 | Left Side       | X         |
| 4              | 137-441  | Rear Fill       | X         |
| 5              | 139-139  | Damper Blade    | X         |
| 7              | X101X378 | Right Side      | X         |
| 8              | 127-303  | Base            | X         |
| 9              | 7003-054 | Mist Eliminator | X         |