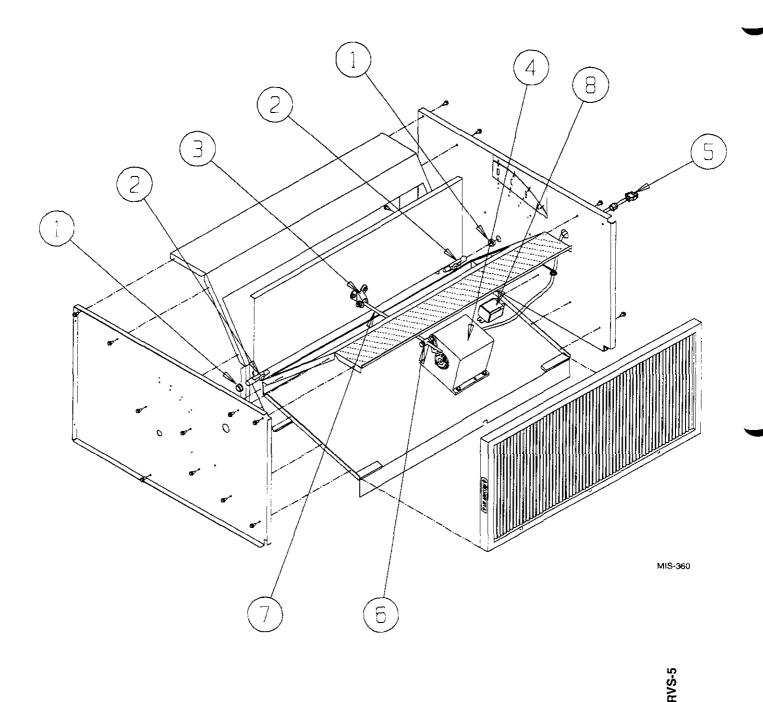

## **FUNCTIONAL COMPONENTS**

| Orawing<br>No. | Part No.  | Description      | WGCF |
|----------------|-----------|------------------|------|
| 1              | 8602-052  | Bushing          | 2    |
| 2              | 8602-038  | Damper Blade Pin | 2    |
| 3              | 8602-040  | Bracket          | X    |
| 4              | 8602-020  | Damper Motor     | X    |
| 5              | 3000-1116 | Wire Assembly    | X    |
| 6              | 8602-008  | Ball Joint       | X    |
| 7              | 8602-047  | Rod              | X    |
| 8              | 8201-0    | Relay            | X    |