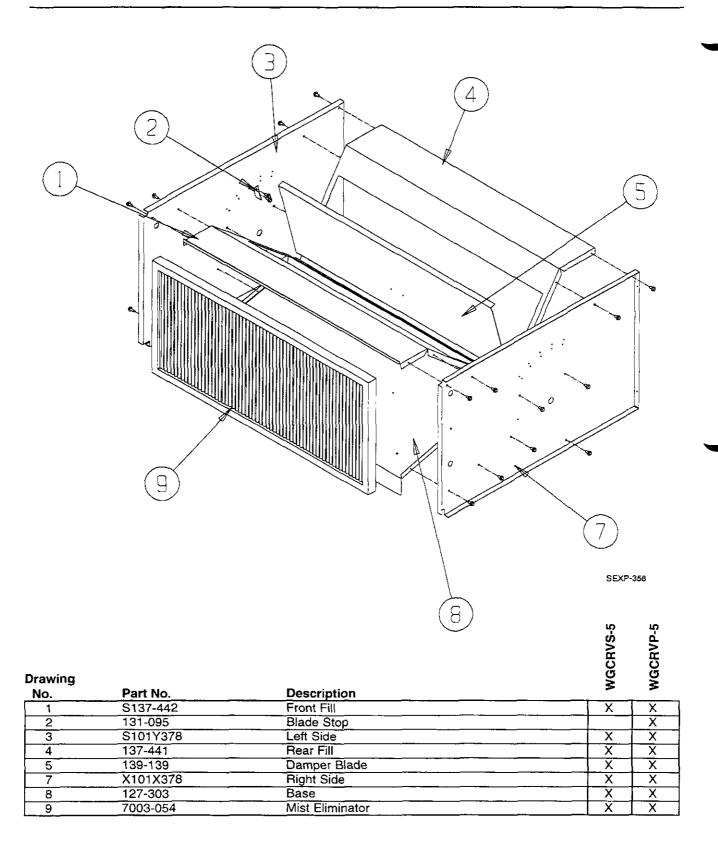

## **Contents**

| Description           |               | Page |
|-----------------------|---------------|------|
| Cabinet Components    |               |      |
| •                     | Exploded View | 1    |
|                       | Usage List    |      |
| Functional Components | WGCRVP-5      |      |
| •                     | Exploded View | 2    |
| •                     | Usage List    | 2    |
| Functional Components | WGCRVS-5      |      |
| •                     | Exploded View | 3    |
|                       | Usage List    |      |
|                       |               |      |



**BARD MANUFACTURING COMPANY** Bryan, Ohio 43506

Since 1914...Moving ahead, just as planned.

Manual: Supersedes: 2110-1101

2110-1101A

File:

Date:

09-01-2000

### **CABINET COMPONENTS**





## **FUNCTIONAL COMPONENTS**



| Orawing<br>No. | Part No.  | Description      | WGCF |
|----------------|-----------|------------------|------|
| 1              | 8602-052  | Bushing          | 2    |
| 2              | 8602-038  | Damper Blade Pin | 2    |
| 3              | 8602-040  | Bracket          | X    |
| 4              | 8602-020  | Damper Motor     | X    |
| 5              | 3000-1116 | Wire Assembly    | X    |
| 6              | 8602-008  | Ball Joint       | X    |
| 7              | 8602-047  | Rod              | X    |
| 8              | 8201-0    | Relay            | X    |