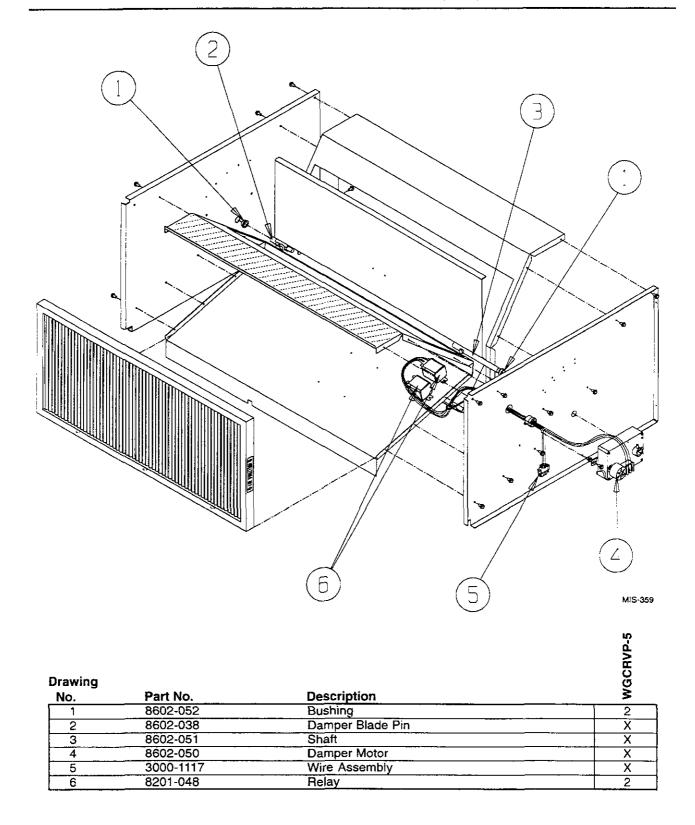

## **FUNCTIONAL COMPONENTS**

| Orawing<br>No. | Part No.  | Description      | WGCF |
|----------------|-----------|------------------|------|
| 1              | 8602-052  | Bushing          | 2    |
| 2              | 8602-038  | Damper Blade Pin | 2    |
| 3              | 8602-040  | Bracket          | X    |
| 4              | 8602-020  | Damper Motor     | X    |
| 5              | 3000-1116 | Wire Assembly    | X    |
| 6              | 8602-008  | Ball Joint       | X    |
| 7              | 8602-047  | Rod              | X    |
| 8              | 8201-0    | Relay            | X    |